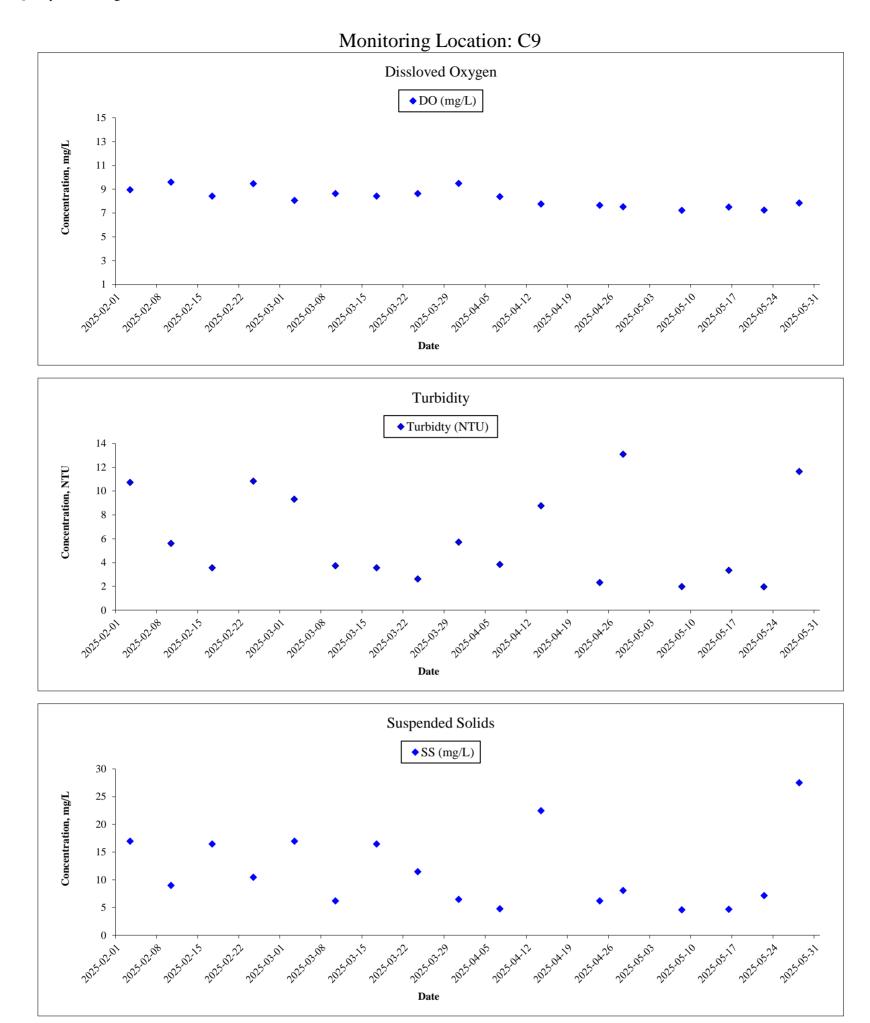

### 2.2 Monitoring Location

2.2.1 Impact water quality monitoring was conducted at 10 monitoring stations which is summarized in Table 2.1. The location of water quality monitoring stations is shown in Figure 2.1a to Figure 2.1d.

### 2.8 Action and Limit Level for Water Quality Monitoring

2.8.1 The criteria of action and limit levels for water quality monitoring are defined in **Table 2.5**.

| Parameters          | Action Level                                                                                               | Limit Level                                                                                                 |
|---------------------|------------------------------------------------------------------------------------------------------------|-------------------------------------------------------------------------------------------------------------|
| DO in mg/L          | < 5%-ile of baseline data                                                                                  | < 4 mg/L or < 1%-ile of baseline data                                                                       |
| SS in mg/L          | > 95%-ile of baseline data or >120% of<br>upstream control station of the same day,<br>whichever is higher | > 99%-ile of baseline data or > 130% of<br>upstream control station of the same day,<br>whichever is higher |
| Turbidity in<br>NTU | > 95%-ile of baseline data or >120% of<br>upstream control station of the same day,<br>whichever is higher | > 99%-ile of baseline data or > 130% of<br>upstream control station of the same day,<br>whichever is higher |
| Notes:              |                                                                                                            |                                                                                                             |

#### Table 2.5 Action and Limit Levels for Water Quality

Notes:

(1) For DO, non-compliance of the water quality limit occurs when monitoring result is lower than the limit.

(2) For SS and turbidity, non-compliance of the water quality limit occurs when monitoring result is higher than the limits