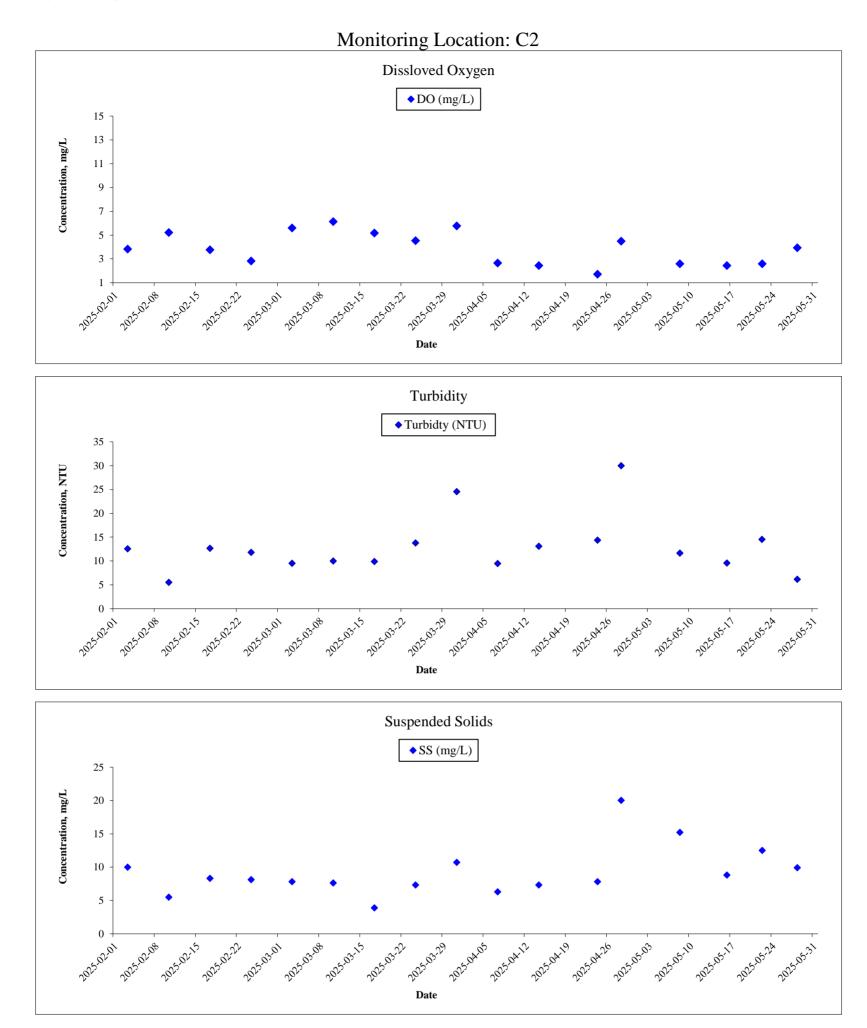

### 2.2 Monitoring Location

2.2.1 Impact water quality monitoring was conducted at 10 monitoring stations which is summarized in Table 2.1. The location of water quality monitoring stations is shown in Figure 2.1a to Figure 2.1d.

| Stroom                 | Stream Monitoring Co |                          | es (HK Grid) | Remarks                              |
|------------------------|----------------------|--------------------------|--------------|--------------------------------------|
| Stream                 | ID                   | Easting                  | Northing     | Rellidiks                            |
|                        | C1A <sup>(1)</sup>   | 821702                   | 831945       | Alternative Impact Monitoring Point  |
| SSNV                   | C2                   | 822459                   | 831470       | Control Monitoring Point             |
|                        | C3A <sup>(2)</sup>   | 822413                   | 831284       | Alternative Control Monitoring Point |
| TW                     | C4 <sup>(3)</sup>    | 825497                   | 830664       | Control Monitoring Point             |
| 1 V V                  | C5 <sup>(3)</sup>    | 825486                   | 830716       | Impact Monitoring Point              |
|                        | C6                   | 827232                   | 831713       | Control Monitoring Point             |
| LFT                    | C7A <sup>(4)</sup>   | 826865                   | 832115       | Alternative Control Monitoring Point |
|                        | C8                   | 826513                   | 832075       | Impact Monitoring Point              |
| НС С9 828304 835029 Со |                      | Control Monitoring Point |              |                                      |
|                        | C10                  | 827919                   | 834271       | Impact Monitoring Point              |