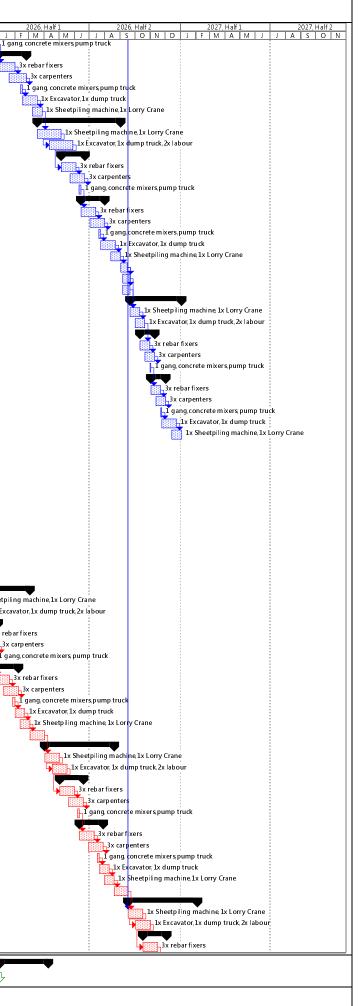

### **1.2 Construction Works Programme**

1.2.1 The construction programme and the location plan of the Project are shown in **Appendix 1.1** and **Figure 1.1** respectively. The locations of the proposed drainage improvement works at the four villages are presented in **Figures 1.2a** to **Figures 1.2d**.

# 1.4 Construction Works Programme and Construction Works Area

1.4.1 The construction works commenced on 20 February 2024. The construction works programme and the construction works area of the Project are shown in **Appendix 1.1** and **Figure 1.1** respectively. A summary of construction activities undertaken during this reporting period is presented below: