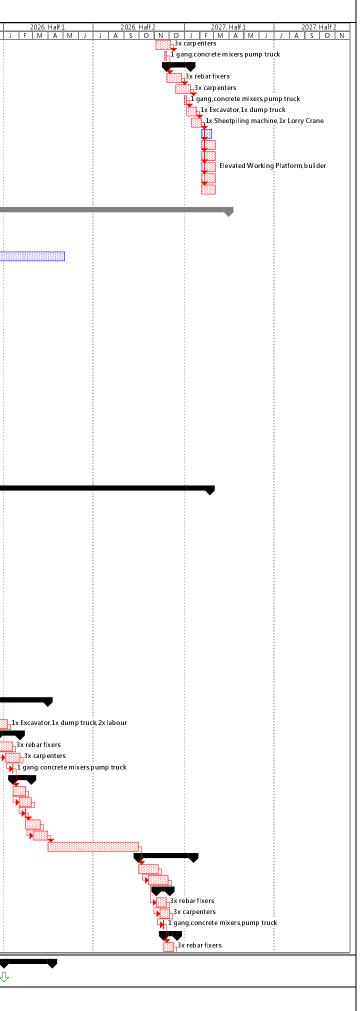

### **1.2 Construction Works Programme**

1.2.1 The construction programme and the location plan of the Project are shown in **Appendix 1.1** and **Figure 1.1** respectively. The locations of the proposed drainage improvement works at the four villages are presented in **Figures 1.2a** to **Figures 1.2d**.

# 1.4 Construction Works Programme and Construction Works Area

1.4.1 The construction works commenced on 20 February 2024. The construction works programme and the construction works area of the Project are shown in **Appendix 1.1** and **Figure 1.1** respectively. A summary of construction activities undertaken during this reporting period is presented below: