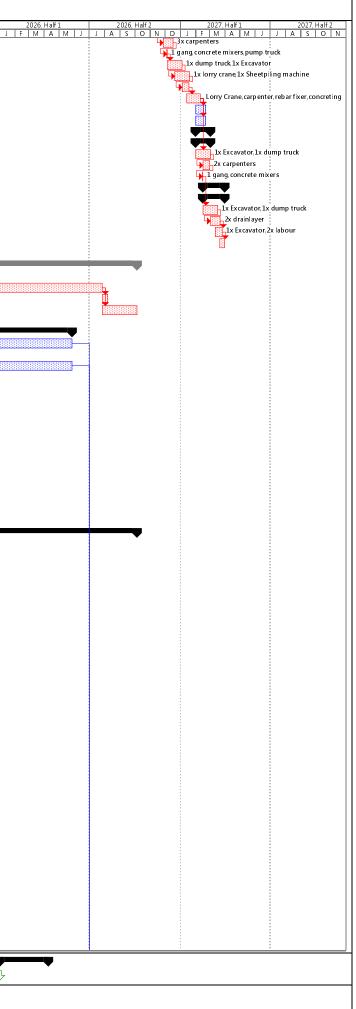

### **1.2 Construction Works Programme**

1.2.1 The construction programme and the location plan of the Project are shown in **Appendix 1.1** and **Figure 1.1** respectively. The locations of the proposed drainage improvement works at the four villages are presented in **Figures 1.2a** to **Figures 1.2d**.

# 1.4 Construction Works Programme and Construction Works Area

1.4.1 The construction works commenced on 20 February 2024. The construction works programme and the construction works area of the Project are shown in **Appendix 1.1** and **Figure 1.1** respectively. A summary of construction activities undertaken during this reporting period is presented below: