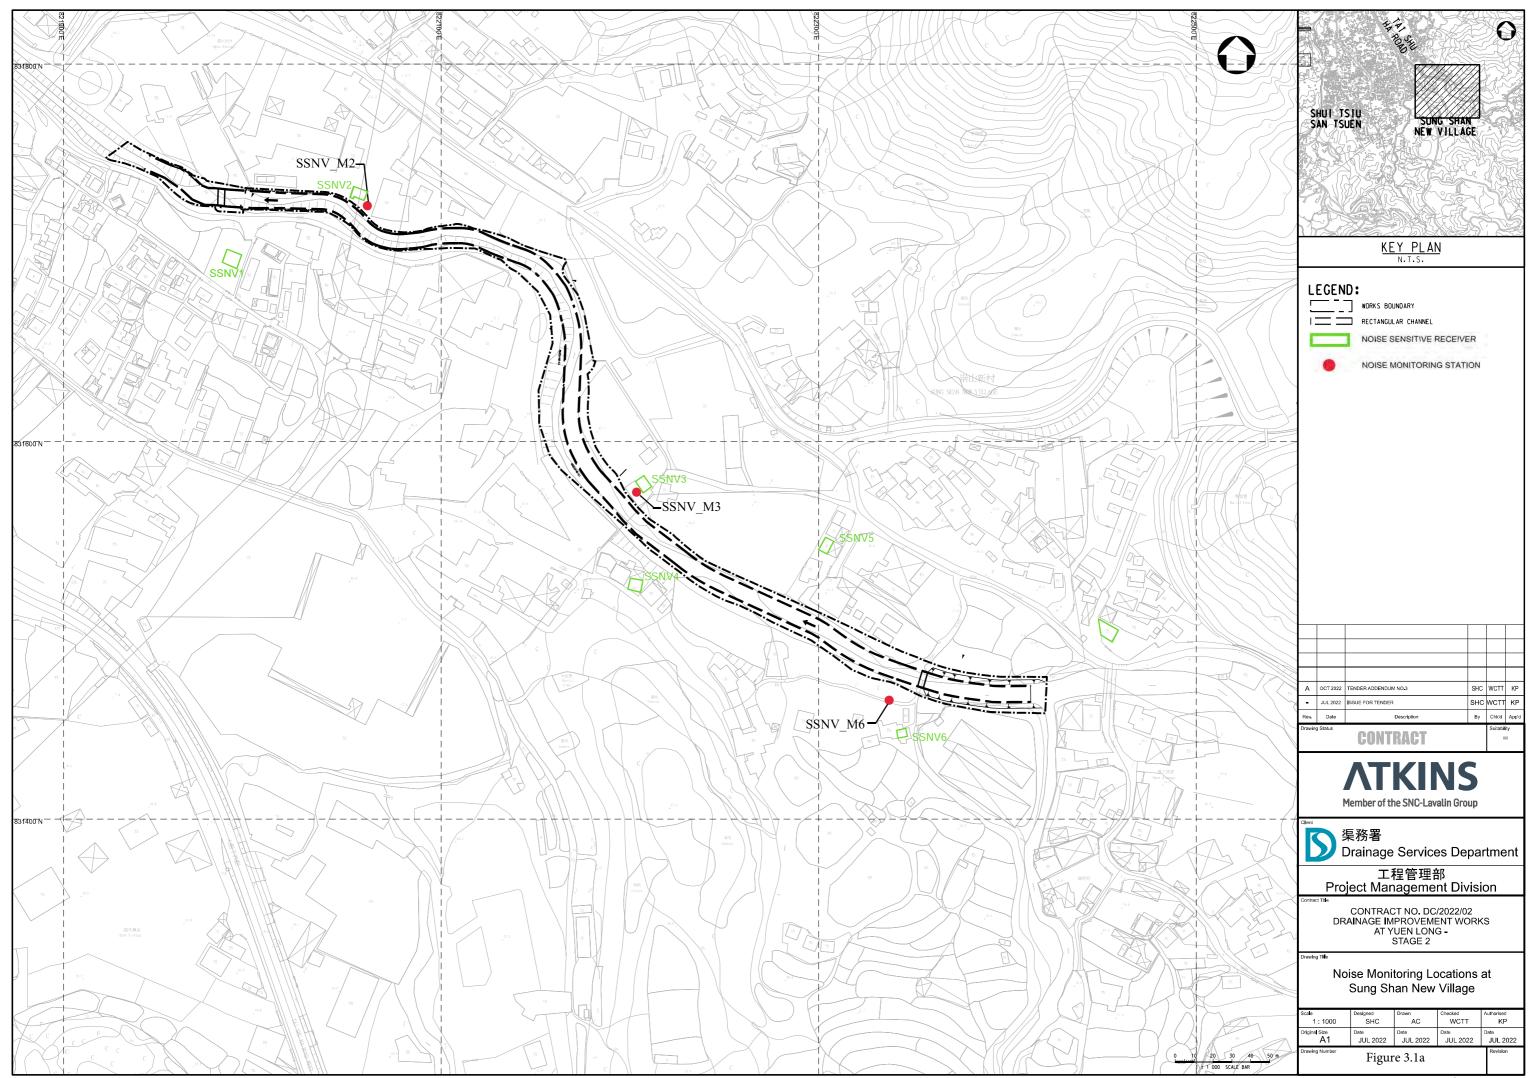

### 2.2 Monitoring Location

2.2.1 Impact water quality monitoring was conducted at 10 monitoring stations which is summarized in Table 2.1. The location of water quality monitoring stations is shown in Figure 2.1a to Figure 2.1d.

| Stroom                 | Stream Monitoring Co |                          | es (HK Grid) | Remarks                              |
|------------------------|----------------------|--------------------------|--------------|--------------------------------------|
| Stream                 | ID                   | Easting                  | Northing     | Rellidiks                            |
|                        | C1A <sup>(1)</sup>   | 821702                   | 831945       | Alternative Impact Monitoring Point  |
| SSNV                   | C2                   | 822459                   | 831470       | Control Monitoring Point             |
|                        | C3A <sup>(2)</sup>   | 822413                   | 831284       | Alternative Control Monitoring Point |
| TW                     | C4 <sup>(3)</sup>    | 825497                   | 830664       | Control Monitoring Point             |
| 1 V V                  | C5 <sup>(3)</sup>    | 825486                   | 830716       | Impact Monitoring Point              |
|                        | C6                   | 827232                   | 831713       | Control Monitoring Point             |
| LFT                    | C7A <sup>(4)</sup>   | 826865                   | 832115       | Alternative Control Monitoring Point |
|                        | C8                   | 826513                   | 832075       | Impact Monitoring Point              |
| НС С9 828304 835029 Со |                      | Control Monitoring Point |              |                                      |
|                        | C10                  | 827919                   | 834271       | Impact Monitoring Point              |

#### Table 2.1 Summary of Impact Water Quality Monitoring Stations

Notes:

- (1) At Station C1, access to safe sampling of water is not feasible due to steep banks on both sides of the stream channel. An alternative monitoring location is proposed at Station C1A, which is about 250 m along the same stream channel downstream of Station C1 and is accessible for safe water sampling.
- (2) During the first day of baseline monitoring at Station C3, shallow water was observed, and the ET could not sample enough water for monitoring. As agreed by the ER, the Contractor, and the IEC, a new sampling location, Station C3A, was identified at about 130 m upstream and was accessible for water sampling.
- (3) Construction works at Tai Wo are only allowed during dry season (i.e. October to March) in accordance with Condition 3.2 of EP No.: EP-596/2021.
- (4) For Station C7, the location is not close to the nearest, revised works boundary (about 200 m away). An alternative monitoring location is proposed at Station C7A, which is about 23 m upstream of the nearest, revised works boundary.