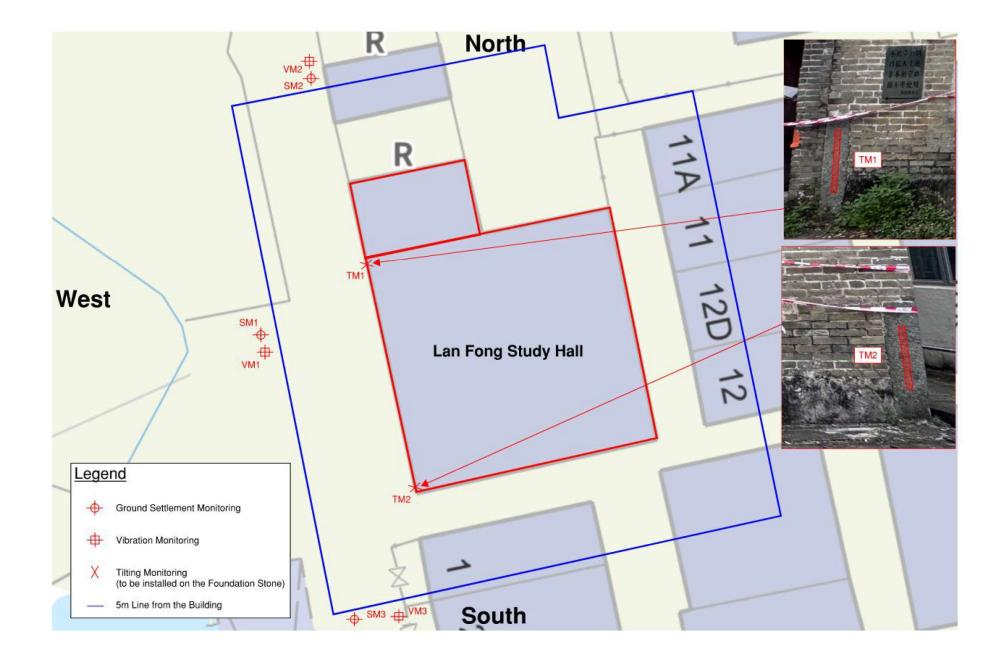

- Figure 1.1 General Site Location Plan
- Figure 1.2 Location of Work Areas for the Project Figure 2.1 Impact Water Quality Monitoring Locations
- Figure 3.1 Impact Visite Monitoring Locations
- Figure 8.1 Area for Archaeological Survey
- Figure 8.2 Layout plan showing distance between the works area at Ha Che and the Lan Fong Study Hall
- Figure 8.3 Monitoring Locations of Lan Fong Study Hall at Ha Che

Cultural Heritage

A7. No exceedance was recorded for settlement and tilting monitoring during the reporting period.