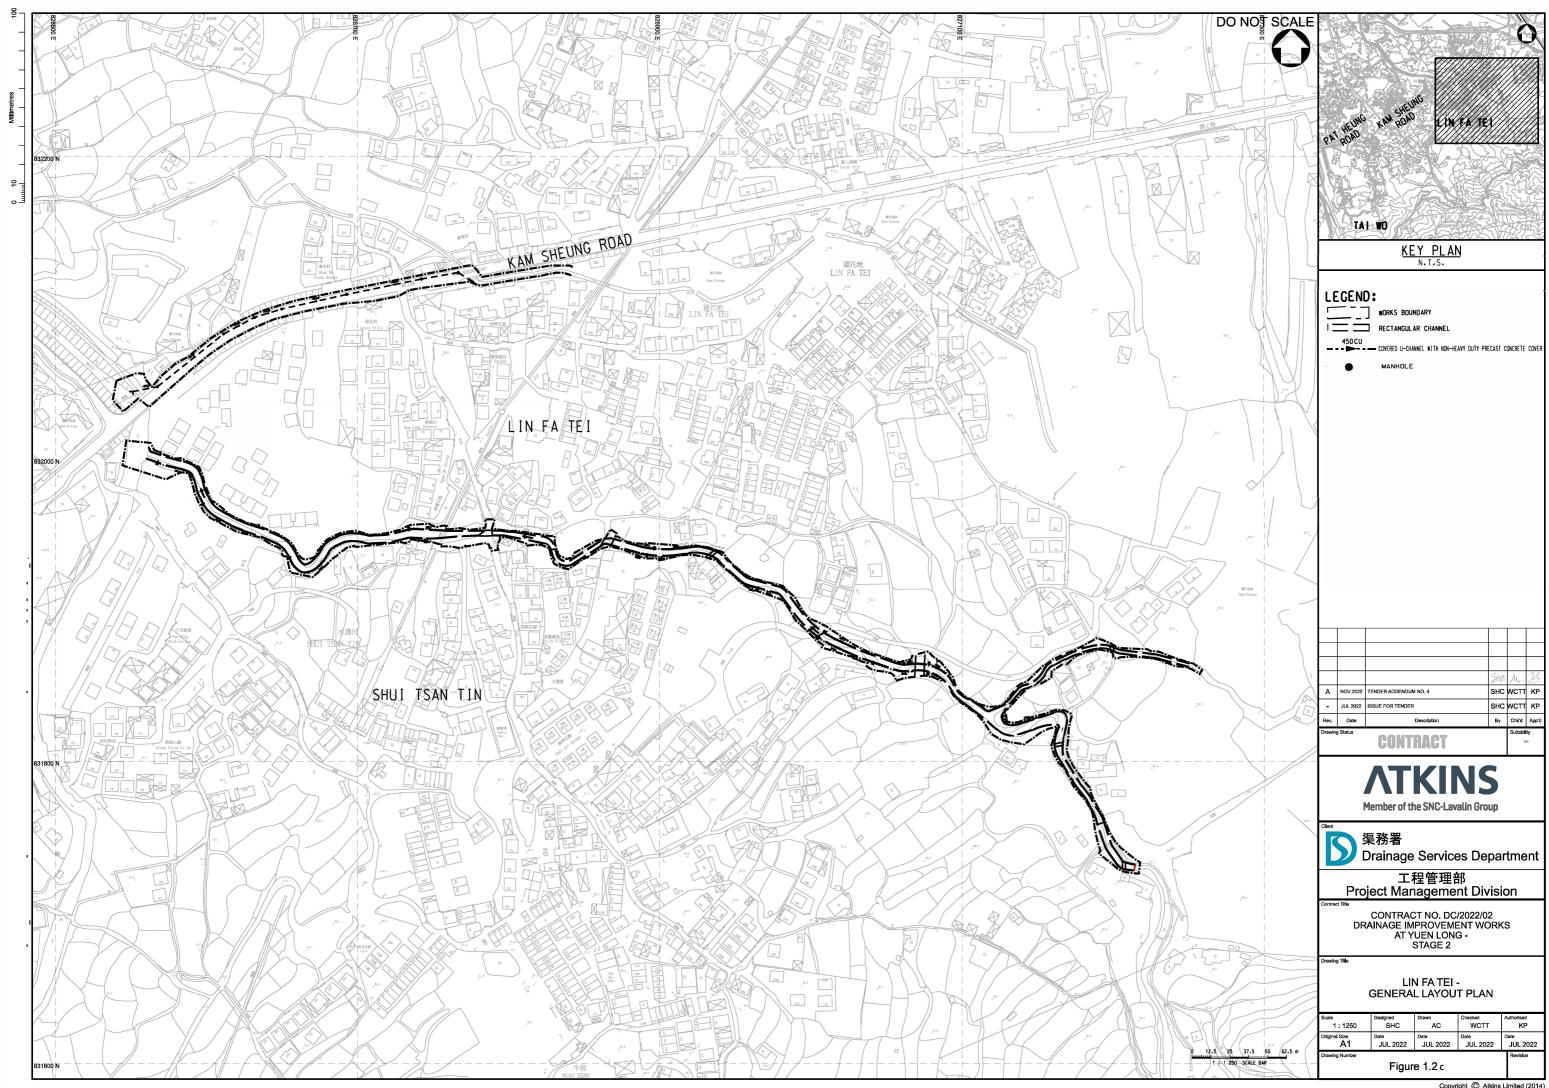

### **1.2 Construction Works Programme**

1.2.1 The construction programme and the location plan of the Project are shown in **Appendix 1.1** and **Figure 1.1** respectively. The locations of the proposed drainage improvement works at the four villages are presented in **Figures 1.2a** to **Figures 1.2d**.

### 2.2 Monitoring Location

2.2.1 Impact water quality monitoring was conducted at 10 monitoring stations which is summarized in Table 2.1. The location of water quality monitoring stations is shown in Figure 2.1a to Figure 2.1d.