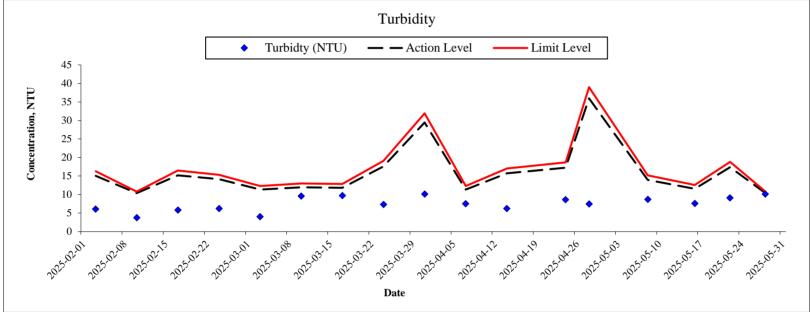

#### **Breaches of Action and Limit Levels**

A4. No exceedance was recorded in the reporting month. Summary of the environmental exceedance for the reporting month is tabulated in Table A2 and A3.

#### Table A2 Summary of Exceedances for Water Quality and Noise in the Reporting Period

| Environmental<br>Monitoring | Parameter   | No. of non-<br>project related<br>exceedances |    | Total No. of<br>non-project<br>related<br>exceedances | No. of<br>exceedances<br>related to the<br>the project |    | Total No. of<br>exceedance<br>related to<br>the project |  |
|-----------------------------|-------------|-----------------------------------------------|----|-------------------------------------------------------|--------------------------------------------------------|----|---------------------------------------------------------|--|
|                             |             | AL                                            | LL | excecuances                                           | AL                                                     | ĹL |                                                         |  |
|                             | DO          | 0                                             | 0  | 0                                                     | 0                                                      | 0  | 0                                                       |  |
| Water Quality               | Turbidity   | 0                                             | 0  | 0                                                     | 0                                                      | 0  | 0                                                       |  |
|                             | SS          | 0                                             | 0  | 0                                                     | 0                                                      | 0  | 0                                                       |  |
| Noise                       | Leq(30mins) | 0                                             | 0  | 0                                                     | 0                                                      | 0  | 0                                                       |  |

Water Quality

A5. No exceedance of impact water quality monitoring was recorded during the reporting period.

<u>Noise</u>

A6. No Action Level or Limit Level exceedance was recorded for construction noise monitoring in the reporting period.

### 2.8 Action and Limit Level for Water Quality Monitoring

2.8.1 The criteria of action and limit levels for water quality monitoring are defined in **Table 2.5**.

| Parameters          | Action Level                                                                                               | Limit Level                                                                                                 |
|---------------------|------------------------------------------------------------------------------------------------------------|-------------------------------------------------------------------------------------------------------------|
| DO in mg/L          | < 5%-ile of baseline data                                                                                  | < 4 mg/L or < 1%-ile of baseline data                                                                       |
| SS in mg/L          | > 95%-ile of baseline data or >120% of<br>upstream control station of the same day,<br>whichever is higher | > 99%-ile of baseline data or > 130% of<br>upstream control station of the same day,<br>whichever is higher |
| Turbidity in<br>NTU | > 95%-ile of baseline data or >120% of<br>upstream control station of the same day,<br>whichever is higher | > 99%-ile of baseline data or > 130% of<br>upstream control station of the same day,<br>whichever is higher |
| Notes:              |                                                                                                            |                                                                                                             |

#### Table 2.5 Action and Limit Levels for Water Quality

Notes:

(1) For DO, non-compliance of the water quality limit occurs when monitoring result is lower than the limit.

(2) For SS and turbidity, non-compliance of the water quality limit occurs when monitoring result is higher than the limits