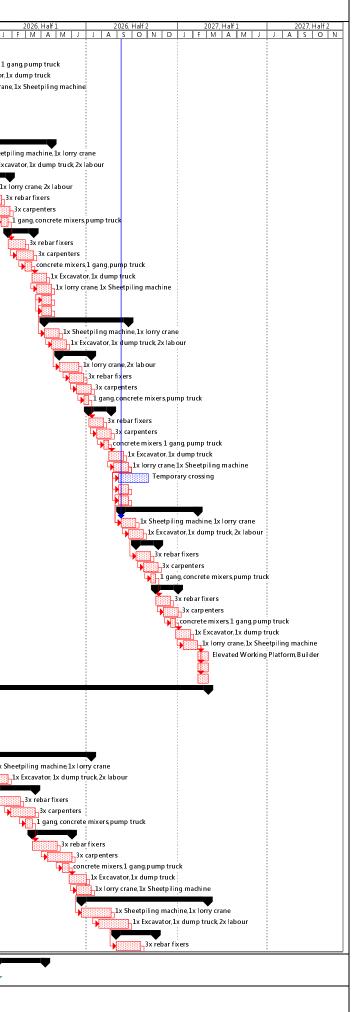

### **1.2 Construction Works Programme**

1.2.1 The construction programme and the location plan of the Project are shown in **Appendix 1.1** and **Figure 1.1** respectively. The locations of the proposed drainage improvement works at the four villages are presented in **Figures 1.2a** to **Figures 1.2d**.

# 1.4 Construction Works Programme and Construction Works Area

1.4.1 The construction works commenced on 20 February 2024. The construction works programme and the construction works area of the Project are shown in **Appendix 1.1** and **Figure 1.1** respectively. A summary of construction activities undertaken during this reporting period is presented below: