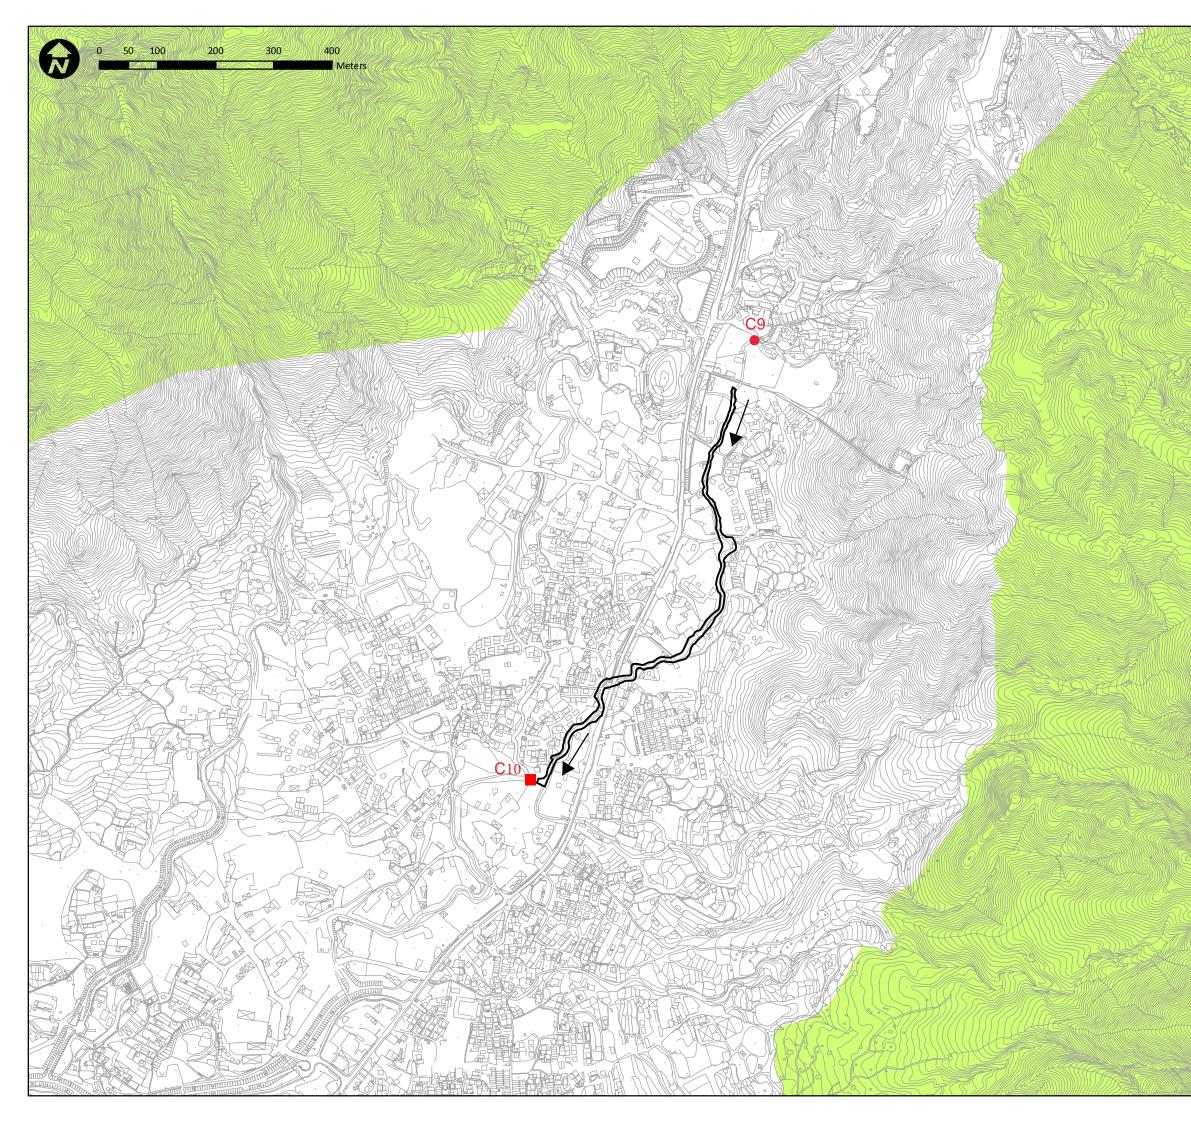

### 2.2 Monitoring Location

2.2.1 Impact water quality monitoring was conducted at 10 monitoring stations which is summarized in Table 2.1. The location of water quality monitoring stations is shown in Figure 2.1a to Figure 2.1d.

| Stroom                 | Stream Monitoring Co |                          | es (HK Grid) | Remarks                              |
|------------------------|----------------------|--------------------------|--------------|--------------------------------------|
| Stream                 | ID                   | Easting                  | Northing     | Rellidiks                            |
|                        | C1A <sup>(1)</sup>   | 821702                   | 831945       | Alternative Impact Monitoring Point  |
| SSNV                   | C2                   | 822459                   | 831470       | Control Monitoring Point             |
|                        | C3A <sup>(2)</sup>   | 822413                   | 831284       | Alternative Control Monitoring Point |
| TW                     | C4 <sup>(3)</sup>    | 825497                   | 830664       | Control Monitoring Point             |
| 1 V V                  | C5 <sup>(3)</sup>    | 825486                   | 830716       | Impact Monitoring Point              |
|                        | C6                   | 827232                   | 831713       | Control Monitoring Point             |
| LFT                    | C7A <sup>(4)</sup>   | 826865                   | 832115       | Alternative Control Monitoring Point |
|                        | C8                   | 826513                   | 832075       | Impact Monitoring Point              |
| НС С9 828304 835029 Со |                      | Control Monitoring Point |              |                                      |
|                        | C10                  | 827919                   | 834271       | Impact Monitoring Point              |

#### Table 2.1 Summary of Impact Water Quality Monitoring Stations

Notes:

- (1) At Station C1, access to safe sampling of water is not feasible due to steep banks on both sides of the stream channel. An alternative monitoring location is proposed at Station C1A, which is about 250 m along the same stream channel downstream of Station C1 and is accessible for safe water sampling.
- (2) During the first day of baseline monitoring at Station C3, shallow water was observed, and the ET could not sample enough water for monitoring. As agreed by the ER, the Contractor, and the IEC, a new sampling location, Station C3A, was identified at about 130 m upstream and was accessible for water sampling.
- (3) Construction works at Tai Wo are only allowed during dry season (i.e. October to March) in accordance with Condition 3.2 of EP No.: EP-596/2021.
- (4) For Station C7, the location is not close to the nearest, revised works boundary (about 200 m away). An alternative monitoring location is proposed at Station C7A, which is about 23 m upstream of the nearest, revised works boundary.