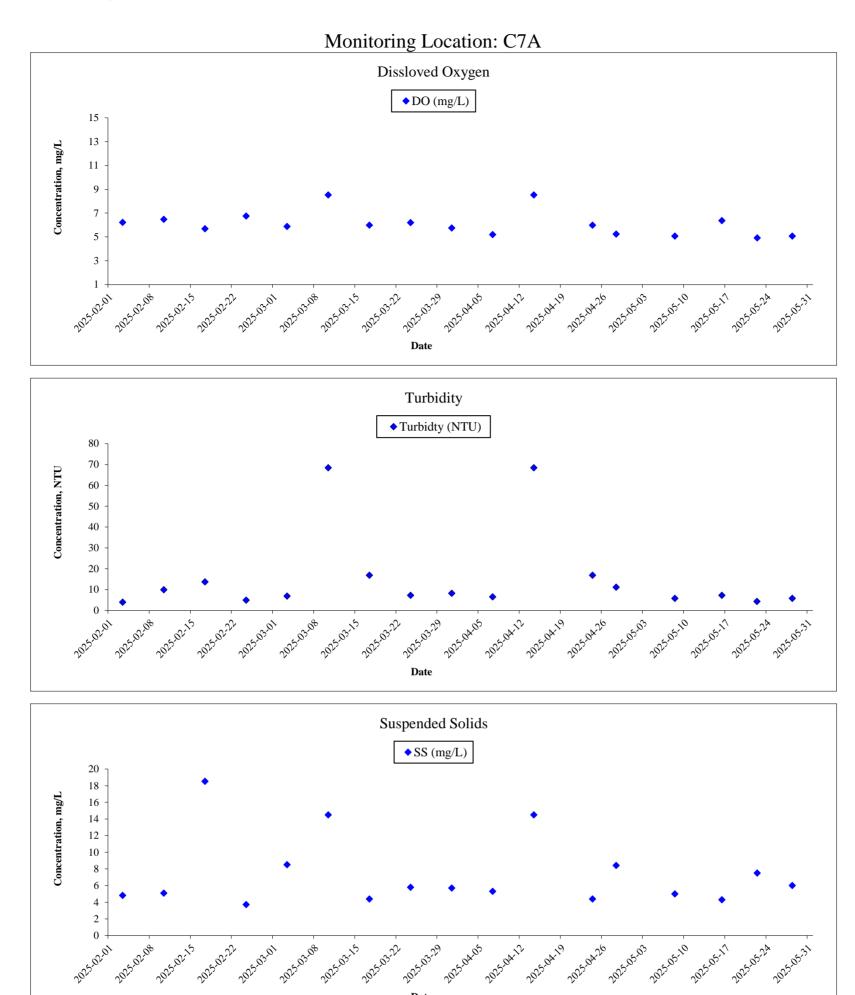

### 2.2 Monitoring Location

2.2.1 Impact water quality monitoring was conducted at 10 monitoring stations which is summarized in Table 2.1. The location of water quality monitoring stations is shown in Figure 2.1a to Figure 2.1d.

| Stroom                 | Stream Monitoring Co |                          | es (HK Grid) | Remarks                              |
|------------------------|----------------------|--------------------------|--------------|--------------------------------------|
| Stream                 | ID                   | Easting                  | Northing     | Rellidiks                            |
|                        | C1A <sup>(1)</sup>   | 821702                   | 831945       | Alternative Impact Monitoring Point  |
| SSNV                   | C2                   | 822459                   | 831470       | Control Monitoring Point             |
|                        | C3A <sup>(2)</sup>   | 822413                   | 831284       | Alternative Control Monitoring Point |
| TW                     | C4 <sup>(3)</sup>    | 825497                   | 830664       | Control Monitoring Point             |
| 1 V V                  | C5 <sup>(3)</sup>    | 825486                   | 830716       | Impact Monitoring Point              |
|                        | C6                   | 827232                   | 831713       | Control Monitoring Point             |
| LFT                    | C7A <sup>(4)</sup>   | 826865                   | 832115       | Alternative Control Monitoring Point |
|                        | C8                   | 826513                   | 832075       | Impact Monitoring Point              |
| НС С9 828304 835029 Со |                      | Control Monitoring Point |              |                                      |
|                        | C10                  | 827919                   | 834271       | Impact Monitoring Point              |

#### Table 2.1 Summary of Impact Water Quality Monitoring Stations

Notes:

- (1) At Station C1, access to safe sampling of water is not feasible due to steep banks on both sides of the stream channel. An alternative monitoring location is proposed at Station C1A, which is about 250 m along the same stream channel downstream of Station C1 and is accessible for safe water sampling.
- (2) During the first day of baseline monitoring at Station C3, shallow water was observed, and the ET could not sample enough water for monitoring. As agreed by the ER, the Contractor, and the IEC, a new sampling location, Station C3A, was identified at about 130 m upstream and was accessible for water sampling.
- (3) Construction works at Tai Wo are only allowed during dry season (i.e. October to March) in accordance with Condition 3.2 of EP No.: EP-596/2021.
- (4) For Station C7, the location is not close to the nearest, revised works boundary (about 200 m away). An alternative monitoring location is proposed at Station C7A, which is about 23 m upstream of the nearest, revised works boundary.

# 2.3 Monitoring Parameter and Frequency

2.3.1 The monitoring parameters, frequency and duration of impact water quality monitoring are listed in **Table 2.2**.

| Parameter                                                                                                          | Frequency                         | Duration                          | Stream            | Monitoring ID |
|--------------------------------------------------------------------------------------------------------------------|-----------------------------------|-----------------------------------|-------------------|---------------|
|                                                                                                                    |                                   |                                   |                   | C1A           |
|                                                                                                                    |                                   |                                   | SSNV              | C2            |
|                                                                                                                    |                                   |                                   |                   | C3A           |
| Dissolved exugen (DO)                                                                                              | 1 day in a<br>week <sup>(1)</sup> | Throughout the construction phase |                   | C6            |
| Dissolved oxygen (DO),<br>temperature, turbidity, salinity, pH,<br>stream water depth and<br>suspended solids (SS) |                                   |                                   | LFT               | C7A           |
|                                                                                                                    |                                   |                                   |                   | C8            |
|                                                                                                                    |                                   |                                   | HC                | C9            |
|                                                                                                                    |                                   |                                   |                   | C10           |
| -                                                                                                                  | 3 days in a                       |                                   | TW <sup>(2)</sup> | C4            |
|                                                                                                                    | week                              |                                   |                   | C5            |