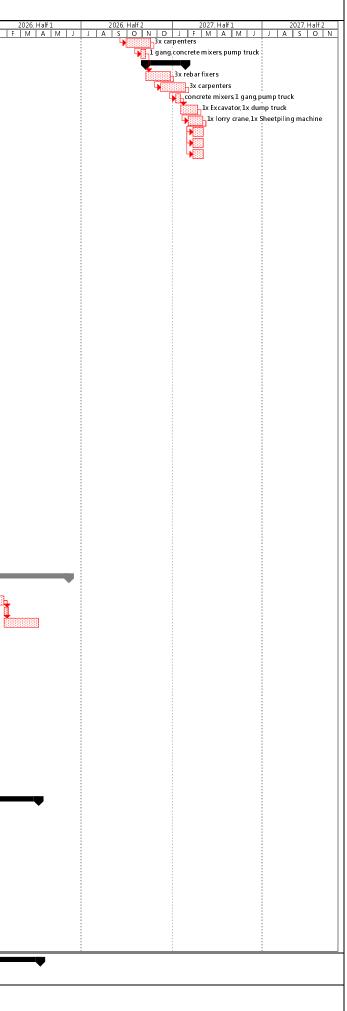

### **1.2 Construction Works Programme**

1.2.1 The construction programme and the location plan of the Project are shown in **Appendix 1.1** and **Figure 1.1** respectively. The locations of the proposed drainage improvement works at the four villages are presented in **Figures 1.2a** to **Figures 1.2d**.

# 1.4 Construction Works Programme and Construction Works Area

1.4.1 The construction works commenced on 20 February 2024. The construction works programme and the construction works area of the Project are shown in **Appendix 1.1** and **Figure 1.1** respectively. A summary of construction activities undertaken during this reporting period is presented below: