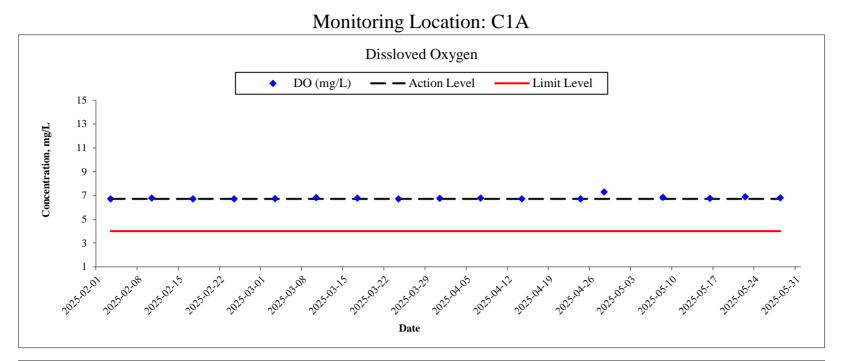

#### **Breaches of Action and Limit Levels**

A4. No exceedance was recorded in the reporting month. Summary of the environmental exceedance for the reporting month is tabulated in Table A2 and A3.

#### Table A2 Summary of Exceedances for Water Quality and Noise in the Reporting Period

| Environmental<br>Monitoring | Parameter   | No. of non-<br>project related<br>exceedances |    | Total No. of<br>non-project<br>related<br>exceedances | No. of<br>exceedances<br>related to the<br>the project |    | Total No. of<br>exceedance<br>related to<br>the project |  |
|-----------------------------|-------------|-----------------------------------------------|----|-------------------------------------------------------|--------------------------------------------------------|----|---------------------------------------------------------|--|
|                             |             | AL                                            | LL | excecuances                                           | AL                                                     | ĹL |                                                         |  |
|                             | DO          | 0                                             | 0  | 0                                                     | 0                                                      | 0  | 0                                                       |  |
| Water Quality               | Turbidity   | 0                                             | 0  | 0                                                     | 0                                                      | 0  | 0                                                       |  |
|                             | SS          | 0                                             | 0  | 0                                                     | 0                                                      | 0  | 0                                                       |  |
| Noise                       | Leq(30mins) | 0                                             | 0  | 0                                                     | 0                                                      | 0  | 0                                                       |  |

Water Quality

A5. No exceedance of impact water quality monitoring was recorded during the reporting period.

<u>Noise</u>

A6. No Action Level or Limit Level exceedance was recorded for construction noise monitoring in the reporting period.

### 2.8 Action and Limit Level for Water Quality Monitoring

2.8.1 The criteria of action and limit levels for water quality monitoring are defined in **Table 2.5**.

| Parameters          | Action Level                                                                                               | Limit Level                                                                                                 |
|---------------------|------------------------------------------------------------------------------------------------------------|-------------------------------------------------------------------------------------------------------------|
| DO in mg/L          | < 5%-ile of baseline data                                                                                  | < 4 mg/L or < 1%-ile of baseline data                                                                       |
| SS in mg/L          | > 95%-ile of baseline data or >120% of<br>upstream control station of the same day,<br>whichever is higher | > 99%-ile of baseline data or > 130% of<br>upstream control station of the same day,<br>whichever is higher |
| Turbidity in<br>NTU | > 95%-ile of baseline data or >120% of<br>upstream control station of the same day,<br>whichever is higher | > 99%-ile of baseline data or > 130% of<br>upstream control station of the same day,<br>whichever is higher |
| Notes:              |                                                                                                            |                                                                                                             |

#### Table 2.5 Action and Limit Levels for Water Quality

Notes:

(1) For DO, non-compliance of the water quality limit occurs when monitoring result is lower than the limit.

(2) For SS and turbidity, non-compliance of the water quality limit occurs when monitoring result is higher than the limits