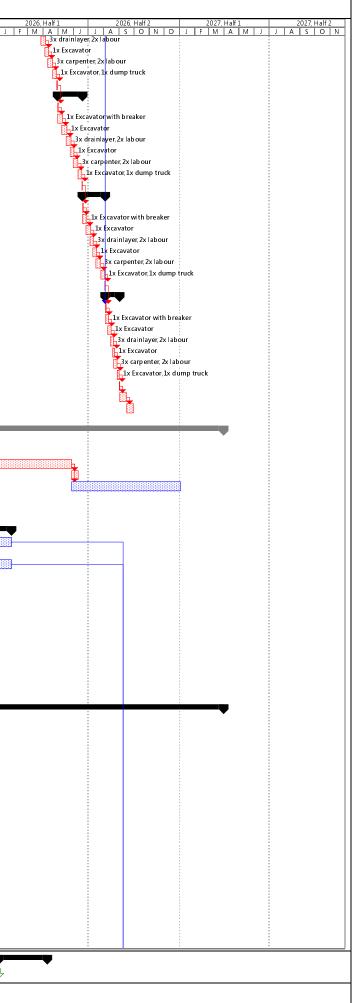

### **1.2 Construction Works Programme**

1.2.1 The construction programme and the location plan of the Project are shown in **Appendix 1.1** and **Figure 1.1** respectively. The locations of the proposed drainage improvement works at the four villages are presented in **Figures 1.2a** to **Figures 1.2d**.

# 1.4 Construction Works Programme and Construction Works Area

1.4.1 The construction works commenced on 20 February 2024. The construction works programme and the construction works area of the Project are shown in **Appendix 1.1** and **Figure 1.1** respectively. A summary of construction activities undertaken during this reporting period is presented below: