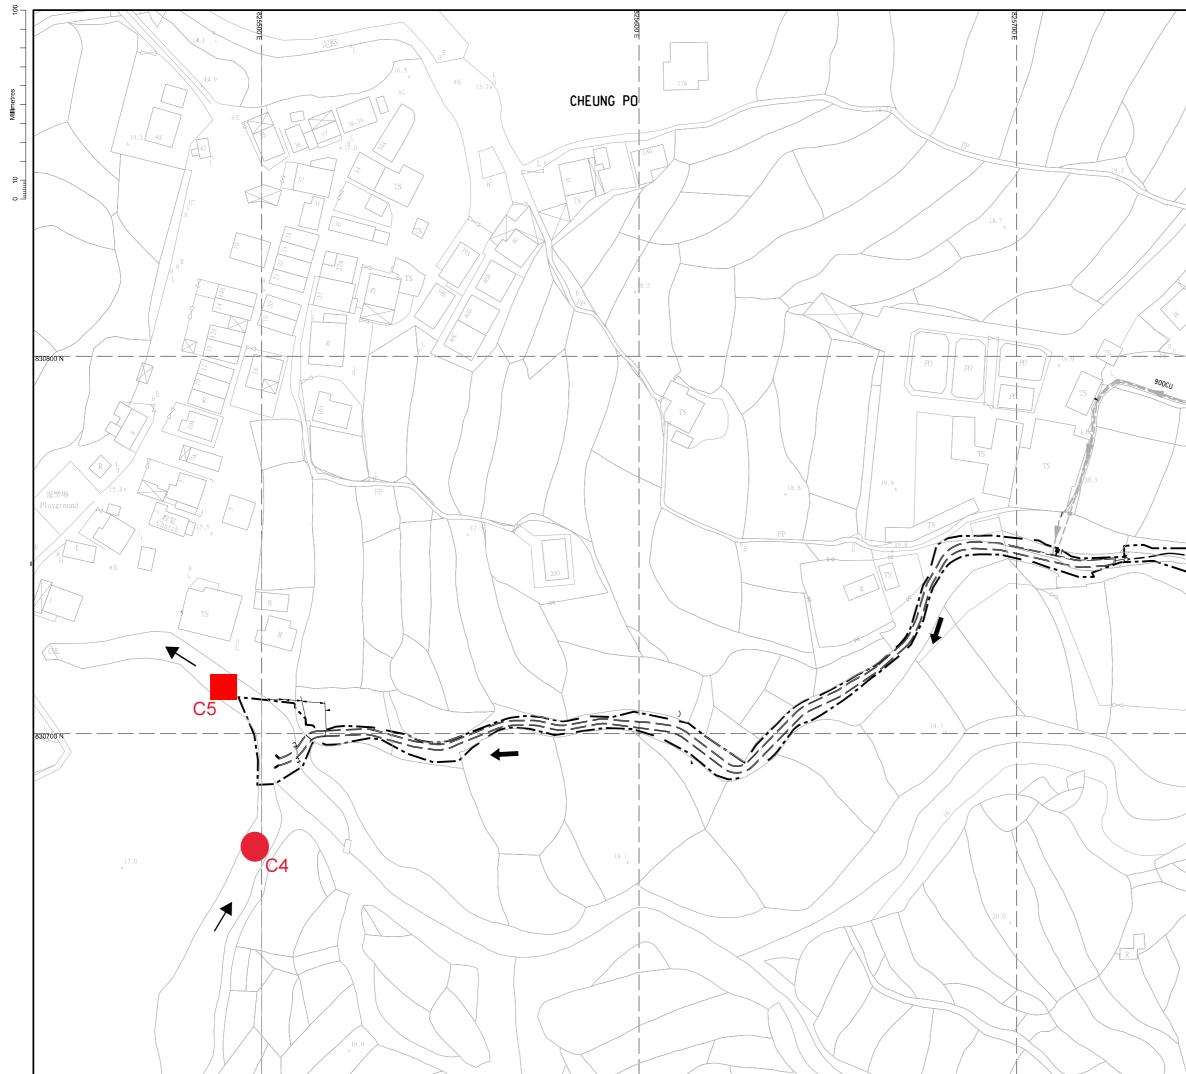

### 2.2 Monitoring Location

2.2.1 Impact water quality monitoring was conducted at 10 monitoring stations which is summarized in Table 2.1. The location of water quality monitoring stations is shown in Figure 2.1a to Figure 2.1d.

| Stroom                 | Stream Monitoring Co |                          | es (HK Grid) | Remarks                              |
|------------------------|----------------------|--------------------------|--------------|--------------------------------------|
| Stream                 | ID                   | Easting                  | Northing     | Rellidiks                            |
|                        | C1A <sup>(1)</sup>   | 821702                   | 831945       | Alternative Impact Monitoring Point  |
| SSNV                   | C2                   | 822459                   | 831470       | Control Monitoring Point             |
|                        | C3A <sup>(2)</sup>   | 822413                   | 831284       | Alternative Control Monitoring Point |
| TW                     | C4 <sup>(3)</sup>    | 825497                   | 830664       | Control Monitoring Point             |
| 1 V V                  | C5 <sup>(3)</sup>    | 825486                   | 830716       | Impact Monitoring Point              |
|                        | C6                   | 827232                   | 831713       | Control Monitoring Point             |
| LFT                    | C7A <sup>(4)</sup>   | 826865                   | 832115       | Alternative Control Monitoring Point |
|                        | C8                   | 826513                   | 832075       | Impact Monitoring Point              |
| НС С9 828304 835029 Со |                      | Control Monitoring Point |              |                                      |
|                        | C10                  | 827919                   | 834271       | Impact Monitoring Point              |

#### Table 2.1 Summary of Impact Water Quality Monitoring Stations

Notes:

- (1) At Station C1, access to safe sampling of water is not feasible due to steep banks on both sides of the stream channel. An alternative monitoring location is proposed at Station C1A, which is about 250 m along the same stream channel downstream of Station C1 and is accessible for safe water sampling.
- (2) During the first day of baseline monitoring at Station C3, shallow water was observed, and the ET could not sample enough water for monitoring. As agreed by the ER, the Contractor, and the IEC, a new sampling location, Station C3A, was identified at about 130 m upstream and was accessible for water sampling.
- (3) Construction works at Tai Wo are only allowed during dry season (i.e. October to March) in accordance with Condition 3.2 of EP No.: EP-596/2021.
- (4) For Station C7, the location is not close to the nearest, revised works boundary (about 200 m away). An alternative monitoring location is proposed at Station C7A, which is about 23 m upstream of the nearest, revised works boundary.