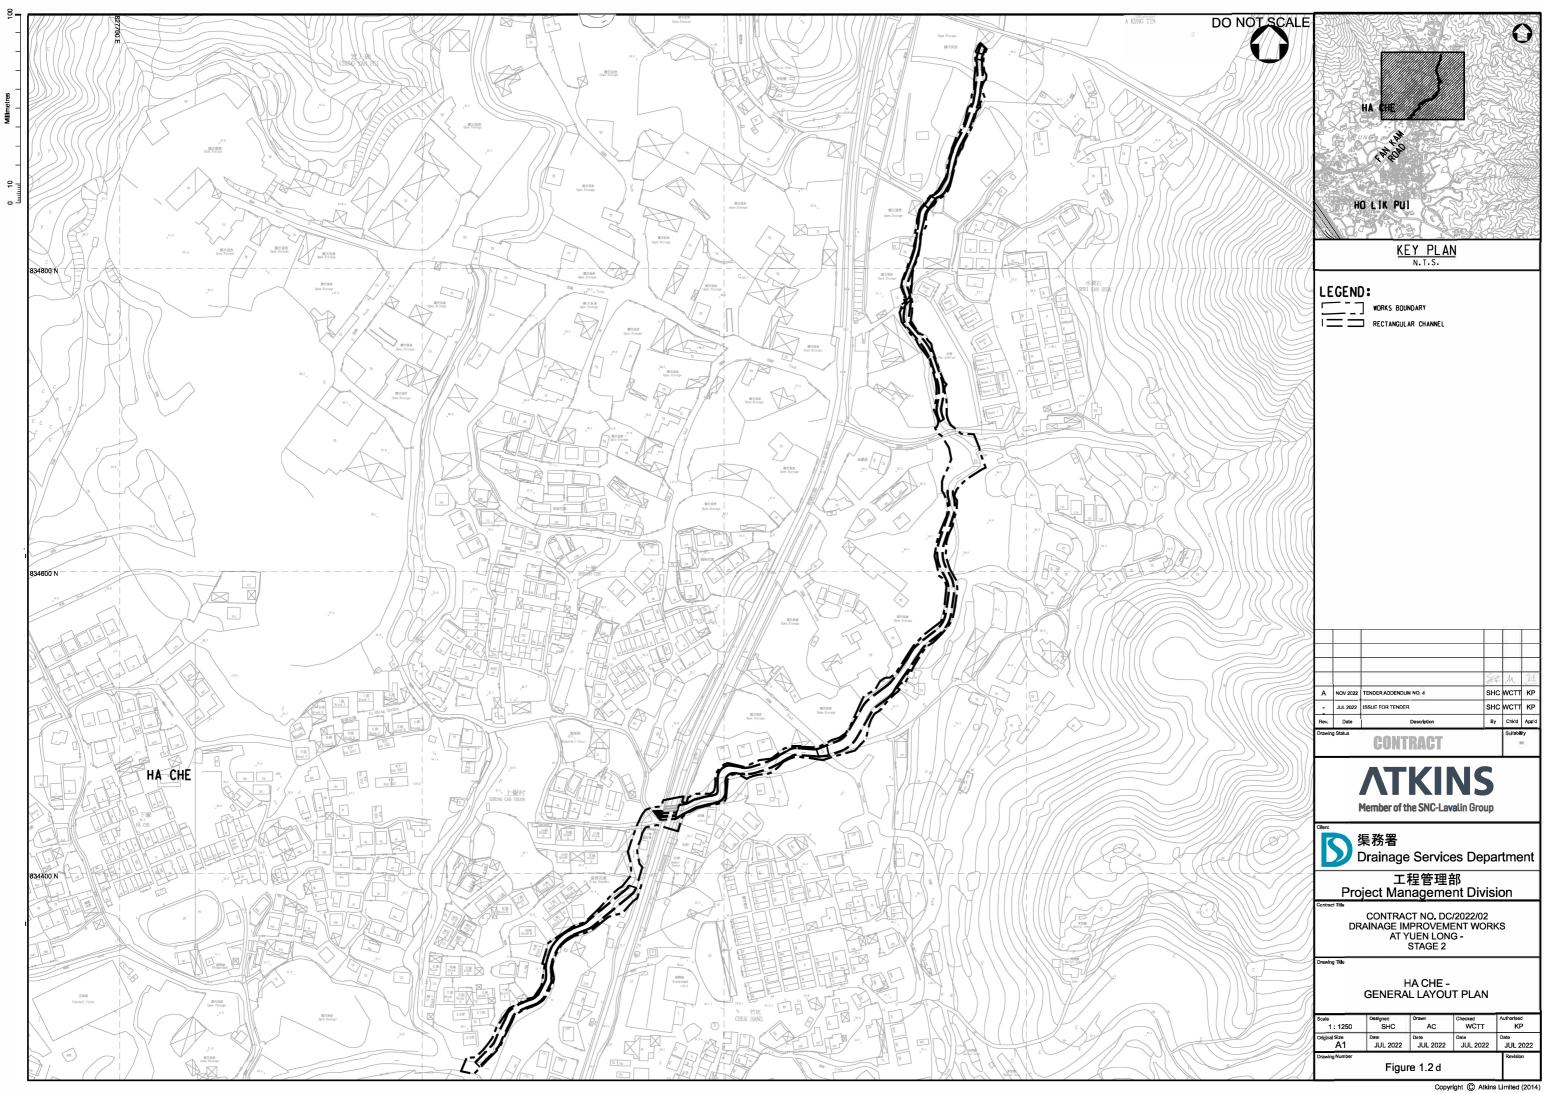

### **1.2 Construction Works Programme**

1.2.1 The construction programme and the location plan of the Project are shown in **Appendix 1.1** and **Figure 1.1** respectively. The locations of the proposed drainage improvement works at the four villages are presented in **Figures 1.2a** to **Figures 1.2d**.

### 2.2 Monitoring Location

2.2.1 Impact water quality monitoring was conducted at 10 monitoring stations which is summarized in Table 2.1. The location of water quality monitoring stations is shown in Figure 2.1a to Figure 2.1d.