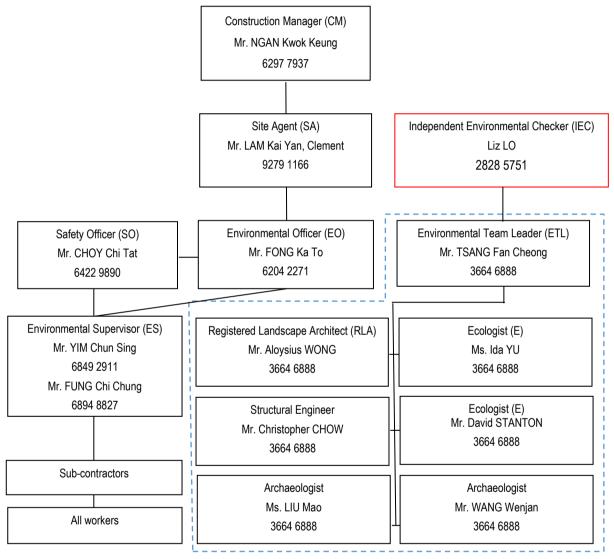

# **1.3 Project Organisation**

1.3.1 Involvement of relevant parties in a collaborative and interactive manner is essential for the implementation of the recommended EM&A programme. The following sections outline the primary responsibilities and duties of the key EM&A programme participants. The lines of communication with respect to EM&A works are shown in **Diagram 1.1**.

**Diagram 1.1 Organisation Chart** 

1.3.2 Parties with different levels of involvement in the Project organisation are summarized in **Table 1.1**.

| Parties                                     | Organization / Company                 |  |  |
|---------------------------------------------|----------------------------------------|--|--|
| Project Proponent                           | Drainage Services Department           |  |  |
| Supervisor / Engineer's Representative (ER) | Atkins China Ltd                       |  |  |
| Contractor                                  | Wing Tat Civil Engineering Co. Limited |  |  |
| Environmental Team (ET)                     | Aurecon Hong Kong Limited              |  |  |
| Independent Environmental Checker (IEC)     | Mott MacDonald Hong Kong Limited       |  |  |

#### Table 1.1 Parties Involved in Project Organisation

1.3.3 The key personnel contact names and numbers are summarized in **Appendix 1.2**.