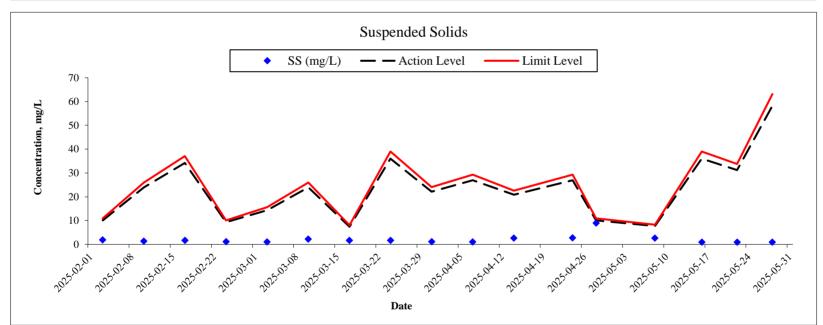

### 2.8 Action and Limit Level for Water Quality Monitoring

2.8.1 The criteria of action and limit levels for water quality monitoring are defined in **Table 2.5**.

| Parameters          | Action Level                                                                                               | Limit Level                                                                                                 |
|---------------------|------------------------------------------------------------------------------------------------------------|-------------------------------------------------------------------------------------------------------------|
| DO in mg/L          | < 5%-ile of baseline data                                                                                  | < 4 mg/L or < 1%-ile of baseline data                                                                       |
| SS in mg/L          | > 95%-ile of baseline data or >120% of<br>upstream control station of the same day,<br>whichever is higher | > 99%-ile of baseline data or > 130% of<br>upstream control station of the same day,<br>whichever is higher |
| Turbidity in<br>NTU | > 95%-ile of baseline data or >120% of<br>upstream control station of the same day,<br>whichever is higher | > 99%-ile of baseline data or > 130% of<br>upstream control station of the same day,<br>whichever is higher |
| Notes:              |                                                                                                            |                                                                                                             |

#### Table 2.5 Action and Limit Levels for Water Quality

Notes:

(1) For DO, non-compliance of the water quality limit occurs when monitoring result is lower than the limit.

(2) For SS and turbidity, non-compliance of the water quality limit occurs when monitoring result is higher than the limits

Water Quality

A5. No exceedance of impact water quality monitoring was recorded during the reporting period.

<u>Noise</u>

A6. No Action Level or Limit Level exceedance was recorded for construction noise monitoring in the reporting period.