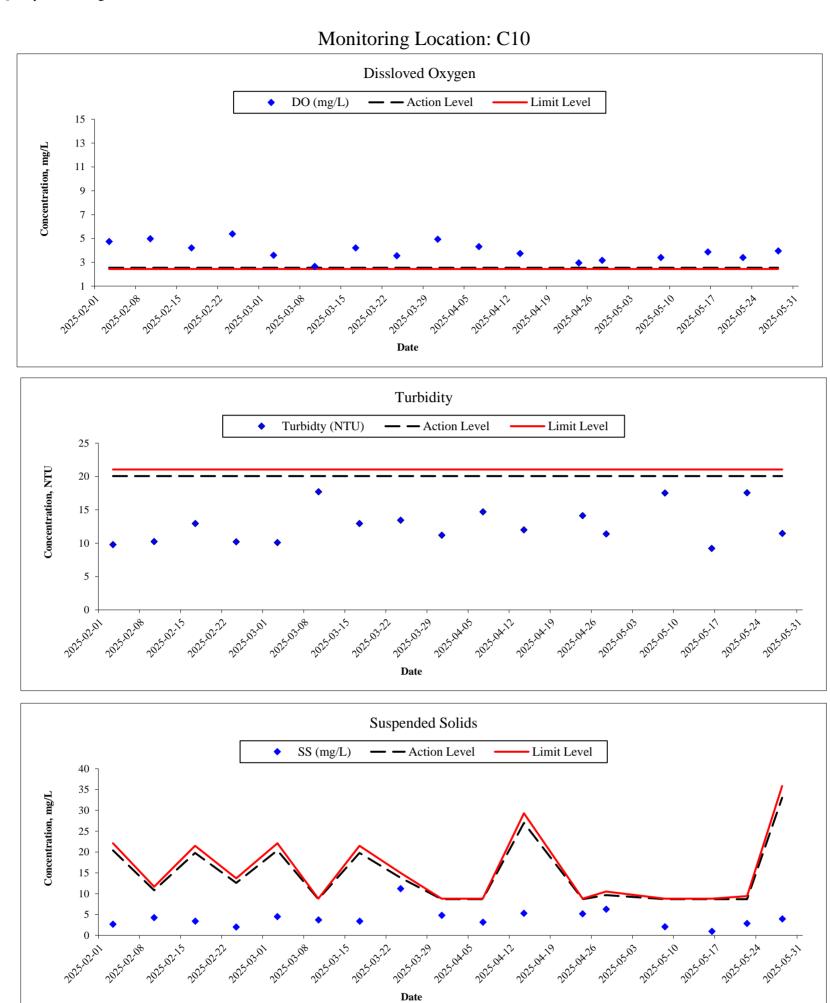

### 2.2 Monitoring Location

2.2.1 Impact water quality monitoring was conducted at 10 monitoring stations which is summarized in Table 2.1. The location of water quality monitoring stations is shown in Figure 2.1a to Figure 2.1d.

### 2.8 Action and Limit Level for Water Quality Monitoring

2.8.1 The criteria of action and limit levels for water quality monitoring are defined in **Table 2.5**.

| Parameters          | Action Level                                                                                               | Limit Level                                                                                                 |
|---------------------|------------------------------------------------------------------------------------------------------------|-------------------------------------------------------------------------------------------------------------|
| DO in mg/L          | < 5%-ile of baseline data                                                                                  | < 4 mg/L or < 1%-ile of baseline data                                                                       |
| SS in mg/L          | > 95%-ile of baseline data or >120% of<br>upstream control station of the same day,<br>whichever is higher | > 99%-ile of baseline data or > 130% of<br>upstream control station of the same day,<br>whichever is higher |
| Turbidity in<br>NTU | > 95%-ile of baseline data or >120% of<br>upstream control station of the same day,<br>whichever is higher | > 99%-ile of baseline data or > 130% of<br>upstream control station of the same day,<br>whichever is higher |
| Notes:              |                                                                                                            |                                                                                                             |

#### Table 2.5 Action and Limit Levels for Water Quality

Notes:

(1) For DO, non-compliance of the water quality limit occurs when monitoring result is lower than the limit.

(2) For SS and turbidity, non-compliance of the water quality limit occurs when monitoring result is higher than the limits