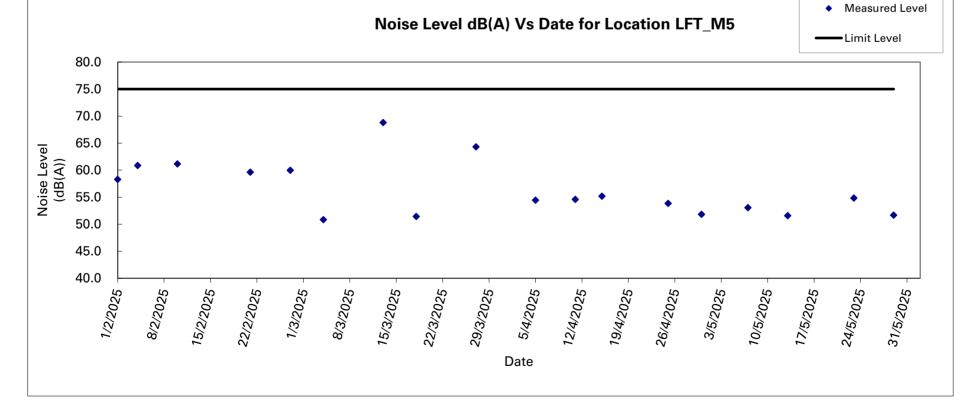

Water Quality

A5. No exceedance of impact water quality monitoring was recorded during the reporting period.

<u>Noise</u>

A6. No Action Level or Limit Level exceedance was recorded for construction noise monitoring in the reporting period.