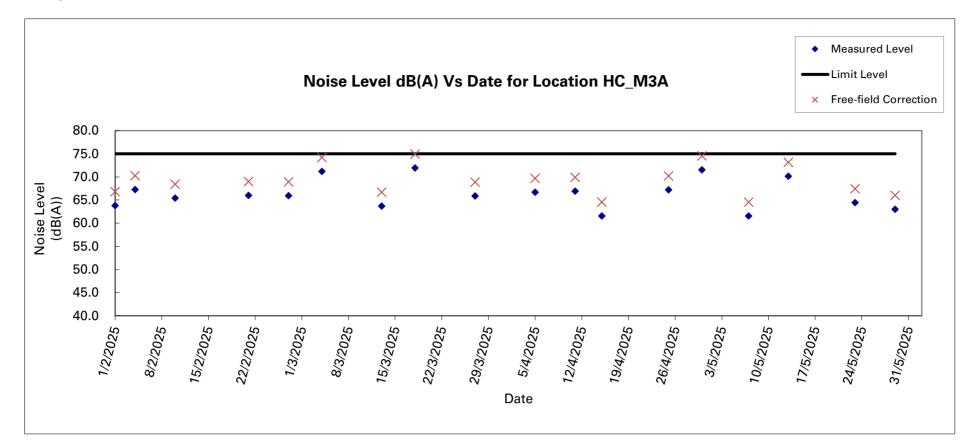

Water Quality

A5. No exceedance of impact water quality monitoring was recorded during the reporting period.

<u>Noise</u>

A6. No Action Level or Limit Level exceedance was recorded for construction noise monitoring in the reporting period.