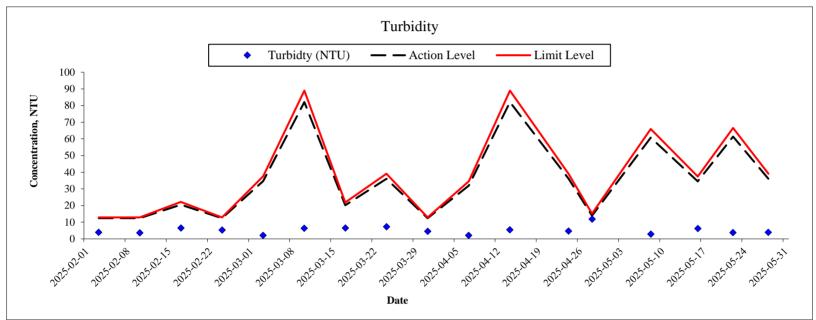

### 2.8 Action and Limit Level for Water Quality Monitoring

2.8.1 The criteria of action and limit levels for water quality monitoring are defined in **Table 2.5**.

| Parameters          | Action Level                                                                                               | Limit Level                                                                                                 |
|---------------------|------------------------------------------------------------------------------------------------------------|-------------------------------------------------------------------------------------------------------------|
| DO in mg/L          | < 5%-ile of baseline data                                                                                  | < 4 mg/L or < 1%-ile of baseline data                                                                       |
| SS in mg/L          | > 95%-ile of baseline data or >120% of<br>upstream control station of the same day,<br>whichever is higher | > 99%-ile of baseline data or > 130% of<br>upstream control station of the same day,<br>whichever is higher |
| Turbidity in<br>NTU | > 95%-ile of baseline data or >120% of<br>upstream control station of the same day,<br>whichever is higher | > 99%-ile of baseline data or > 130% of<br>upstream control station of the same day,<br>whichever is higher |
| Notes:              |                                                                                                            |                                                                                                             |

#### Table 2.5 Action and Limit Levels for Water Quality

Notes:

(1) For DO, non-compliance of the water quality limit occurs when monitoring result is lower than the limit.

(2) For SS and turbidity, non-compliance of the water quality limit occurs when monitoring result is higher than the limits

Water Quality

A5. No exceedance of impact water quality monitoring was recorded during the reporting period.

<u>Noise</u>

A6. No Action Level or Limit Level exceedance was recorded for construction noise monitoring in the reporting period.