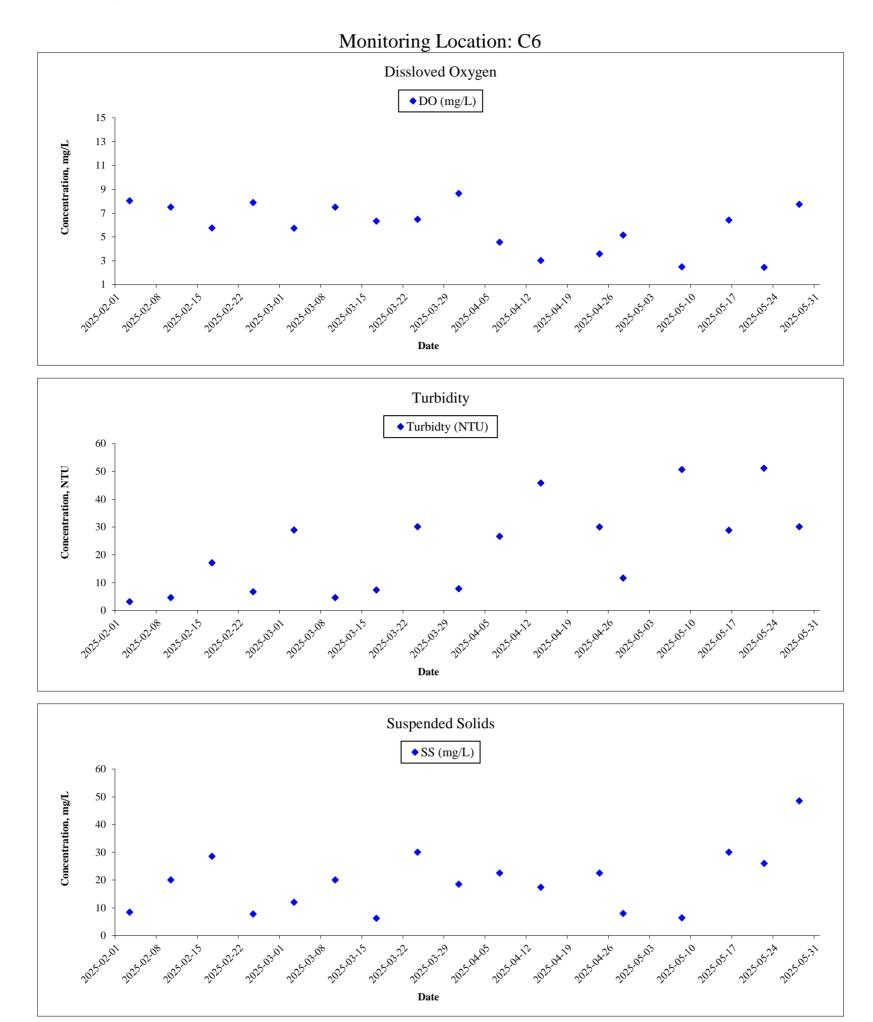

### 2.2 Monitoring Location

2.2.1 Impact water quality monitoring was conducted at 10 monitoring stations which is summarized in Table 2.1. The location of water quality monitoring stations is shown in Figure 2.1a to Figure 2.1d.

| Stroom                 | Stream Monitoring Co |                          | es (HK Grid) | Remarks                              |
|------------------------|----------------------|--------------------------|--------------|--------------------------------------|
| Stream                 | ID                   | Easting                  | Northing     | Rellidiks                            |
|                        | C1A <sup>(1)</sup>   | 821702                   | 831945       | Alternative Impact Monitoring Point  |
| SSNV                   | C2                   | 822459                   | 831470       | Control Monitoring Point             |
|                        | C3A <sup>(2)</sup>   | 822413                   | 831284       | Alternative Control Monitoring Point |
| TW                     | C4 <sup>(3)</sup>    | 825497                   | 830664       | Control Monitoring Point             |
| 1 V V                  | C5 <sup>(3)</sup>    | 825486                   | 830716       | Impact Monitoring Point              |
|                        | C6                   | 827232                   | 831713       | Control Monitoring Point             |
| LFT                    | C7A <sup>(4)</sup>   | 826865                   | 832115       | Alternative Control Monitoring Point |
|                        | C8                   | 826513                   | 832075       | Impact Monitoring Point              |
| НС С9 828304 835029 Со |                      | Control Monitoring Point |              |                                      |
|                        | C10                  | 827919                   | 834271       | Impact Monitoring Point              |

# 2.3 Monitoring Parameter and Frequency

2.3.1 The monitoring parameters, frequency and duration of impact water quality monitoring are listed in **Table 2.2**.

| Parameter                                                                                                          | Frequency                         | Duration                          | Stream            | Monitoring ID |
|--------------------------------------------------------------------------------------------------------------------|-----------------------------------|-----------------------------------|-------------------|---------------|
|                                                                                                                    |                                   |                                   |                   | C1A           |
|                                                                                                                    |                                   |                                   | SSNV              | C2            |
|                                                                                                                    |                                   |                                   |                   | C3A           |
| Dissolved exugen (DO)                                                                                              | 1 day in a<br>week <sup>(1)</sup> | Throughout the construction phase |                   | C6            |
| Dissolved oxygen (DO),<br>temperature, turbidity, salinity, pH,<br>stream water depth and<br>suspended solids (SS) |                                   |                                   | LFT               | C7A           |
|                                                                                                                    |                                   |                                   |                   | C8            |
|                                                                                                                    |                                   |                                   | HC                | C9            |
|                                                                                                                    |                                   |                                   |                   | C10           |
| -                                                                                                                  | 3 days in a                       |                                   | TW <sup>(2)</sup> | C4            |
|                                                                                                                    | week                              |                                   |                   | C5            |