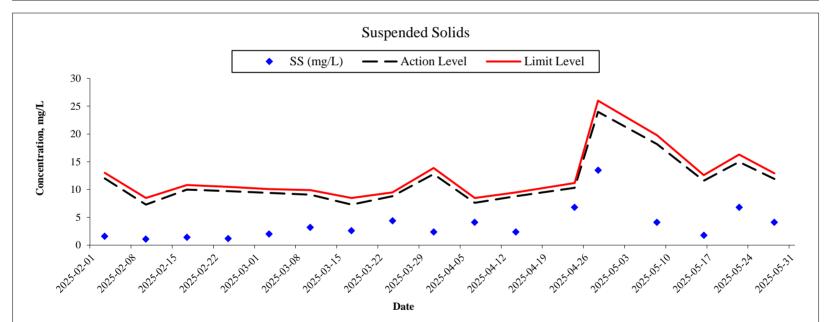

#### **Breaches of Action and Limit Levels**

A4. No exceedance was recorded in the reporting month. Summary of the environmental exceedance for the reporting month is tabulated in Table A2 and A3.

#### Table A2 Summary of Exceedances for Water Quality and Noise in the Reporting Period

| Environmental<br>Monitoring | Parameter   | No. of non-<br>project related<br>exceedances |    | Total No. of<br>non-project<br>related<br>exceedances | No. of<br>exceedances<br>related to the<br>the project |    | Total No. of<br>exceedance<br>related to<br>the project |  |
|-----------------------------|-------------|-----------------------------------------------|----|-------------------------------------------------------|--------------------------------------------------------|----|---------------------------------------------------------|--|
|                             |             | AL                                            | LL | excecuances                                           | AL                                                     | ĹL |                                                         |  |
|                             | DO          | 0                                             | 0  | 0                                                     | 0                                                      | 0  | 0                                                       |  |
| Water Quality               | Turbidity   | 0                                             | 0  | 0                                                     | 0                                                      | 0  | 0                                                       |  |
|                             | SS          | 0                                             | 0  | 0                                                     | 0                                                      | 0  | 0                                                       |  |
| Noise                       | Leq(30mins) | 0                                             | 0  | 0                                                     | 0                                                      | 0  | 0                                                       |  |

Water Quality

A5. No exceedance of impact water quality monitoring was recorded during the reporting period.

<u>Noise</u>

A6. No Action Level or Limit Level exceedance was recorded for construction noise monitoring in the reporting period.

### 2.8 Action and Limit Level for Water Quality Monitoring

2.8.1 The criteria of action and limit levels for water quality monitoring are defined in **Table 2.5**.

| Parameters          | Action Level                                                                                               | Limit Level                                                                                                 |
|---------------------|------------------------------------------------------------------------------------------------------------|-------------------------------------------------------------------------------------------------------------|
| DO in mg/L          | < 5%-ile of baseline data                                                                                  | < 4 mg/L or < 1%-ile of baseline data                                                                       |
| SS in mg/L          | > 95%-ile of baseline data or >120% of<br>upstream control station of the same day,<br>whichever is higher | > 99%-ile of baseline data or > 130% of<br>upstream control station of the same day,<br>whichever is higher |
| Turbidity in<br>NTU | > 95%-ile of baseline data or >120% of<br>upstream control station of the same day,<br>whichever is higher | > 99%-ile of baseline data or > 130% of<br>upstream control station of the same day,<br>whichever is higher |
| Notes:              |                                                                                                            |                                                                                                             |

#### Table 2.5 Action and Limit Levels for Water Quality

Notes:

(1) For DO, non-compliance of the water quality limit occurs when monitoring result is lower than the limit.

(2) For SS and turbidity, non-compliance of the water quality limit occurs when monitoring result is higher than the limits