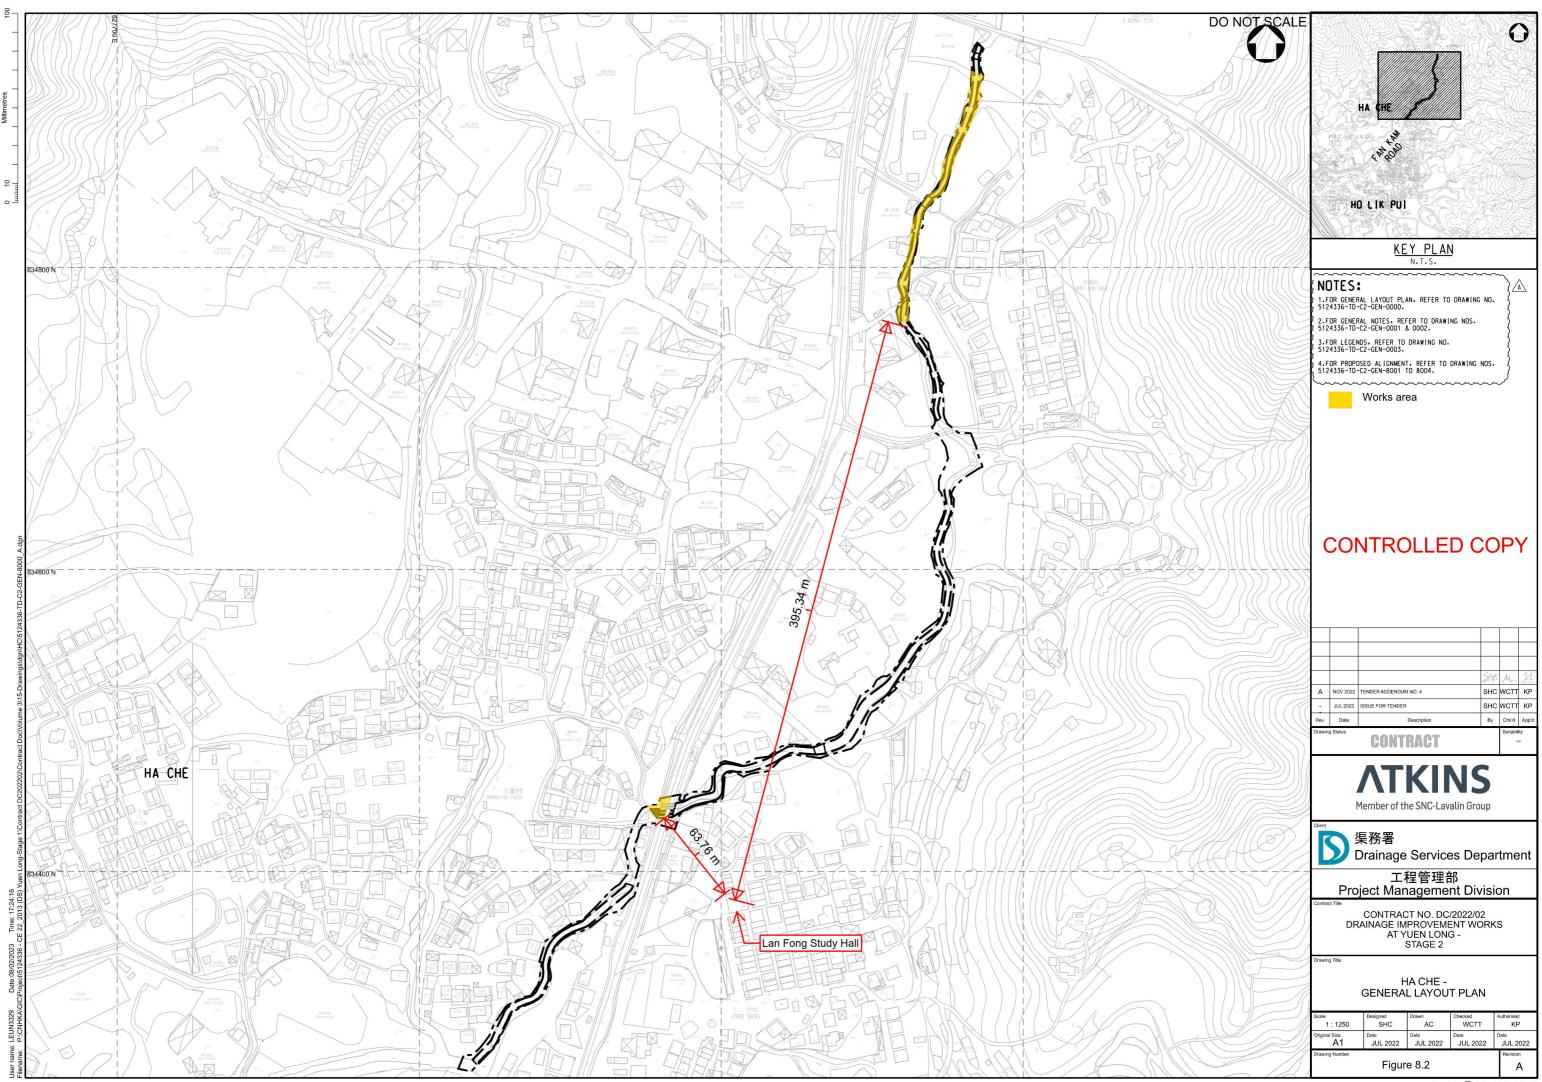

- Figure 1.1 General Site Location Plan
- Figure 1.2 Location of Work Areas for the Project Figure 2.1 Impact Water Quality Monitoring Locations
- Figure 3.1 Impact Visite Monitoring Locations
- Figure 8.1 Area for Archaeological Survey
- Figure 8.2 Layout plan showing distance between the works area at Ha Che and the Lan Fong Study Hall
- Figure 8.3 Monitoring Locations of Lan Fong Study Hall at Ha Che