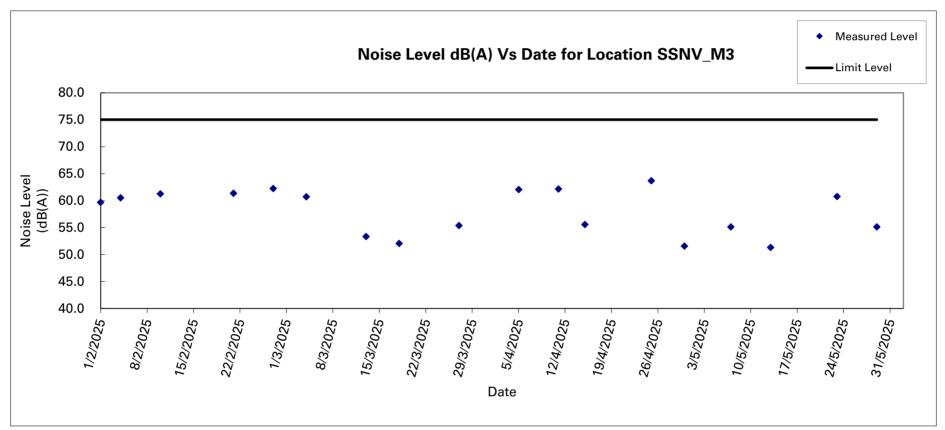

Water Quality

A5. No exceedance of impact water quality monitoring was recorded during the reporting period.

<u>Noise</u>

A6. No Action Level or Limit Level exceedance was recorded for construction noise monitoring in the reporting period.