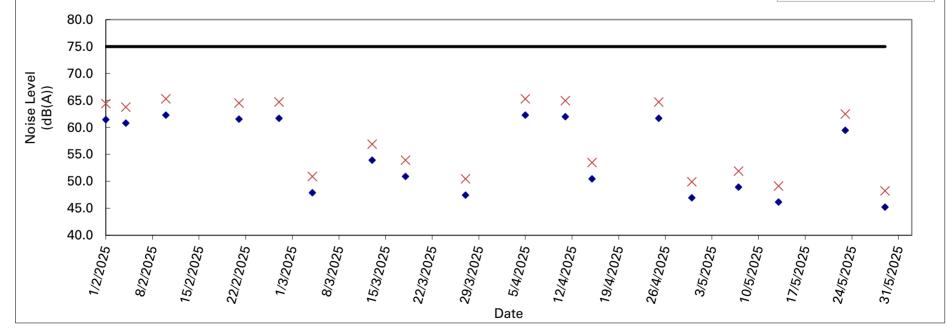

Water Quality

A5. No exceedance of impact water quality monitoring was recorded during the reporting period.

<u>Noise</u>

A6. No Action Level or Limit Level exceedance was recorded for construction noise monitoring in the reporting period.