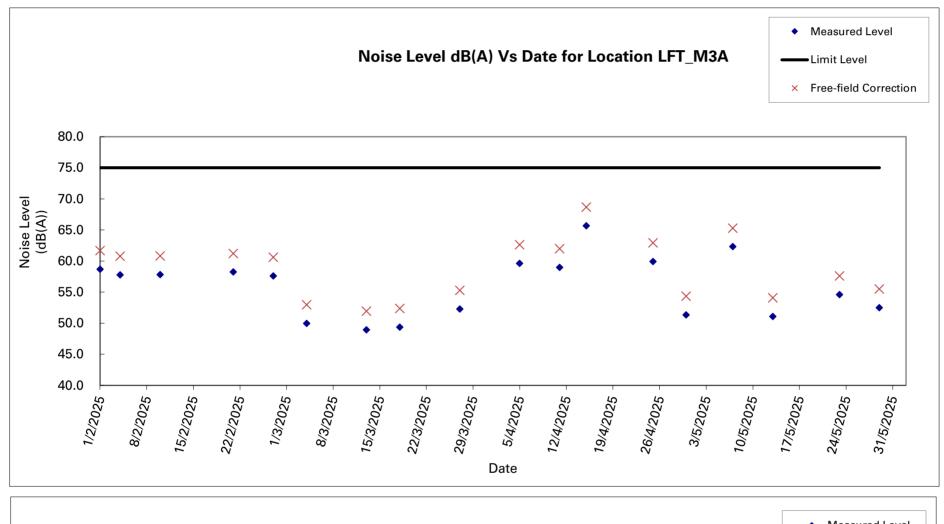

Water Quality

A5. No exceedance of impact water quality monitoring was recorded during the reporting period.

<u>Noise</u>

A6. No Action Level or Limit Level exceedance was recorded for construction noise monitoring in the reporting period.