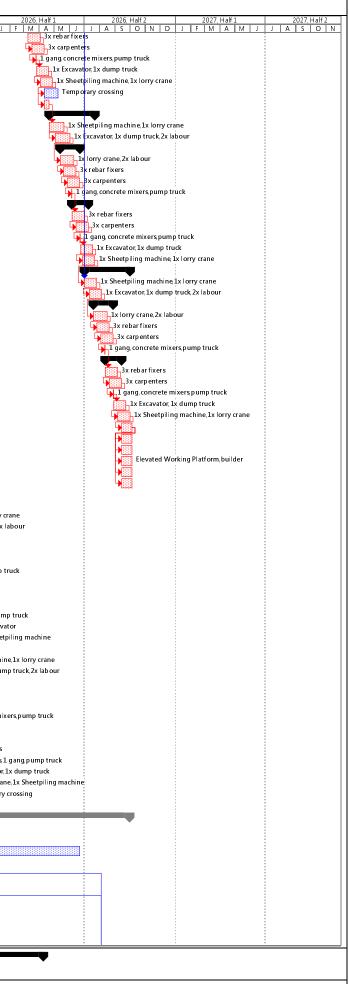

### **1.2 Construction Works Programme**

1.2.1 The construction programme and the location plan of the Project are shown in **Appendix 1.1** and **Figure 1.1** respectively. The locations of the proposed drainage improvement works at the four villages are presented in **Figures 1.2a** to **Figures 1.2d**.

# 1.4 Construction Works Programme and Construction Works Area

1.4.1 The construction works commenced on 20 February 2024. The construction works programme and the construction works area of the Project are shown in **Appendix 1.1** and **Figure 1.1** respectively. A summary of construction activities undertaken during this reporting period is presented below: