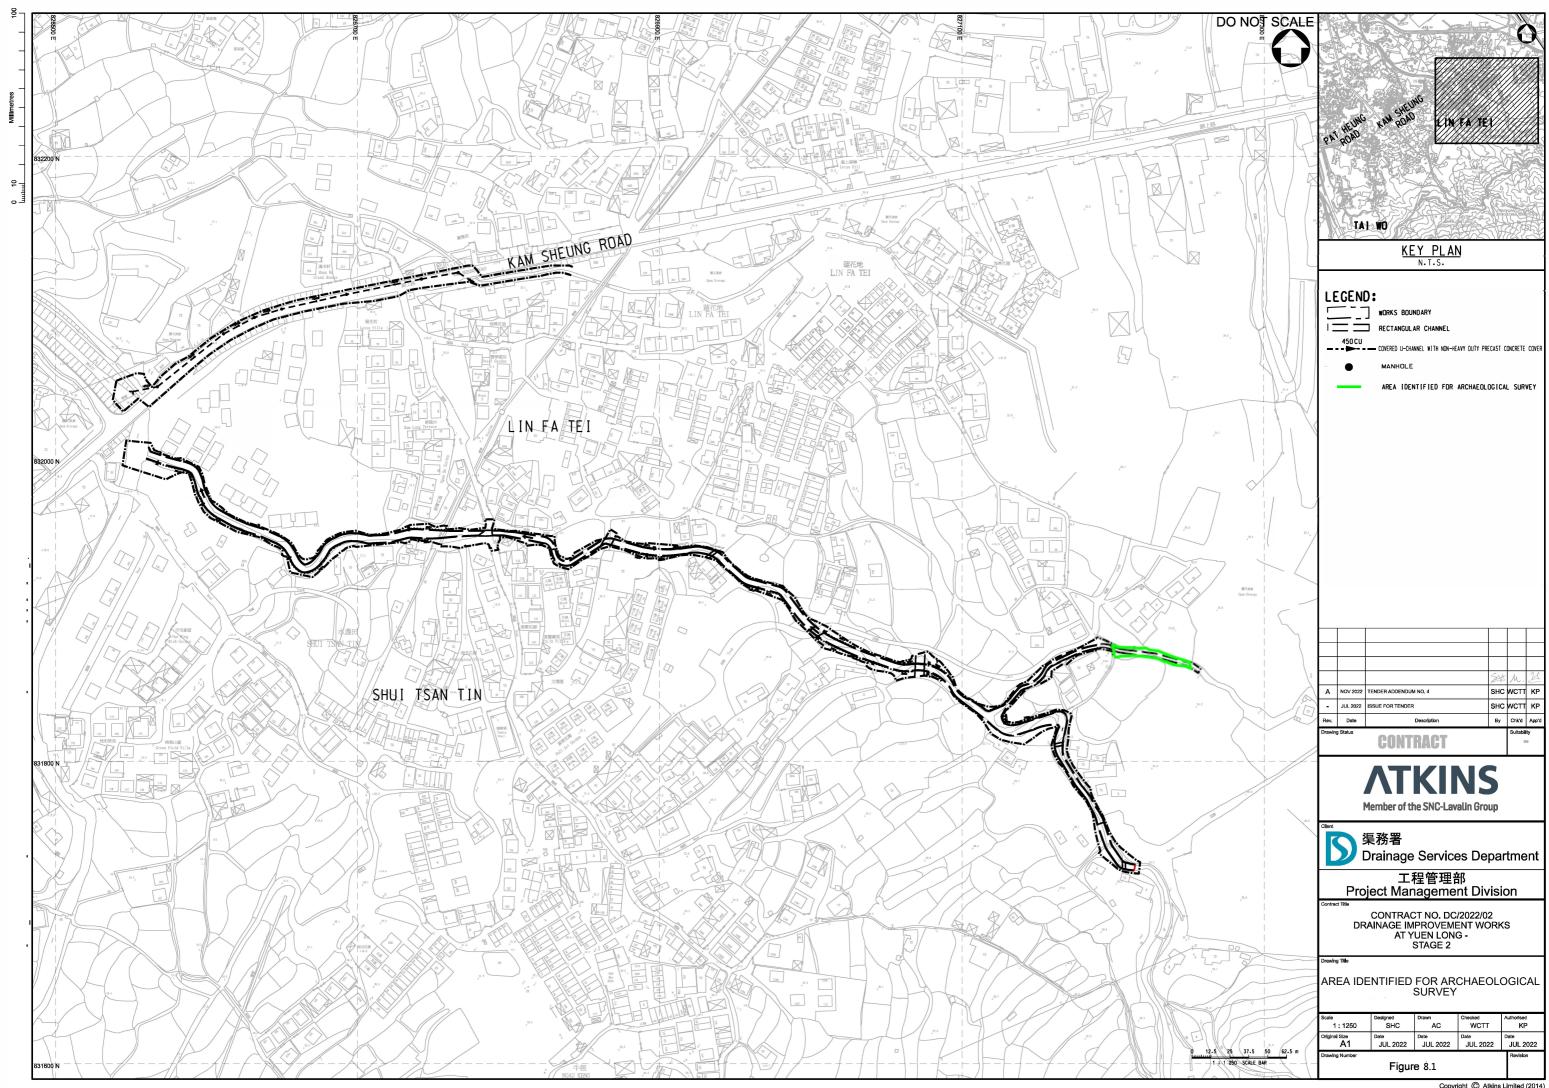

- Figure 1.1 General Site Location Plan
- Figure 1.2 Location of Work Areas for the Project Figure 2.1 Impact Water Quality Monitoring Locations
- Figure 3.1 Impact Visite Monitoring Locations
- Figure 8.1 Area for Archaeological Survey
- Figure 8.2 Layout plan showing distance between the works area at Ha Che and the Lan Fong Study Hall
- Figure 8.3 Monitoring Locations of Lan Fong Study Hall at Ha Che