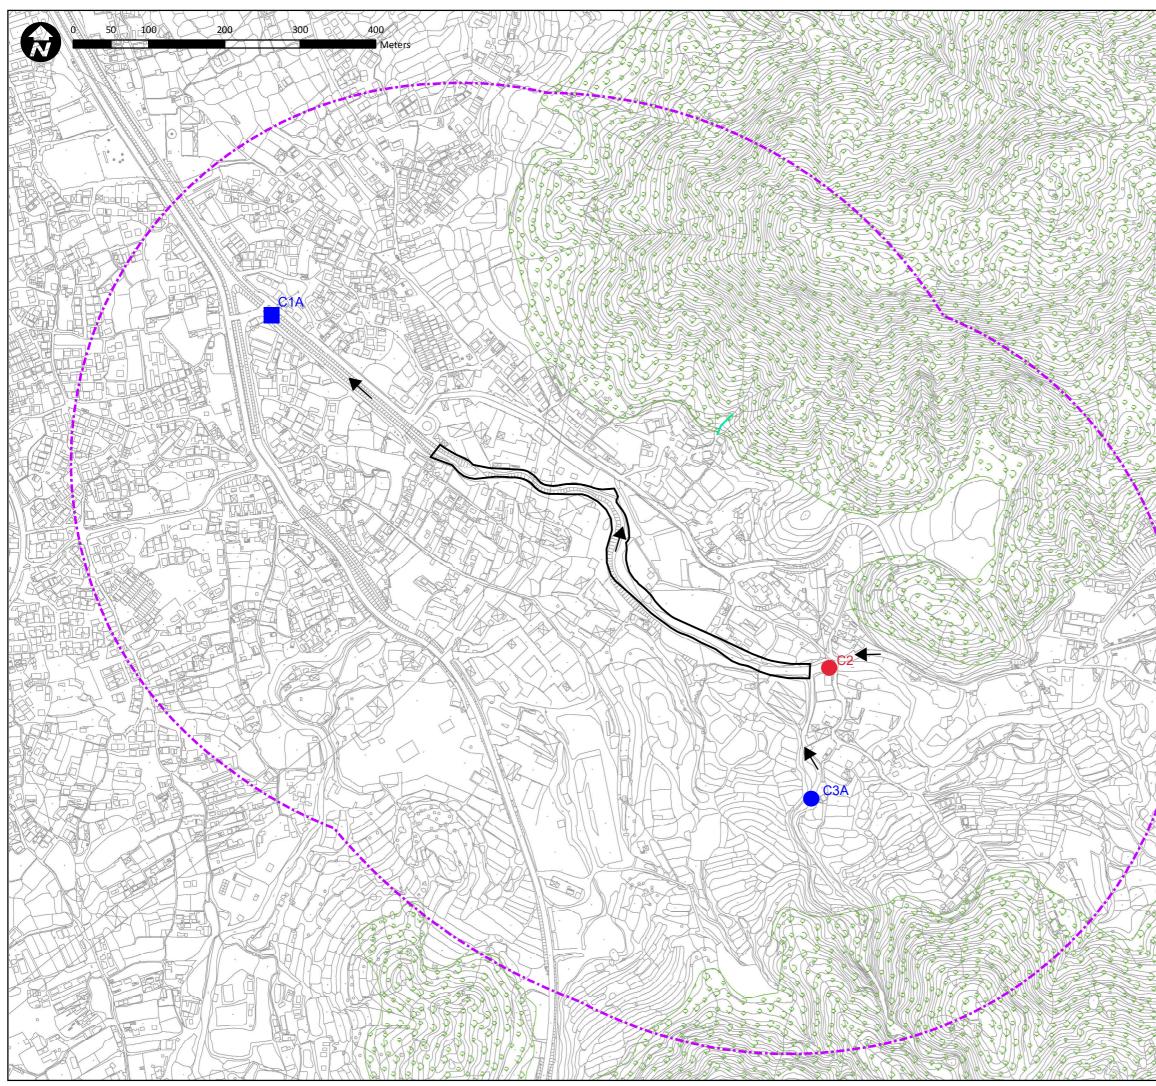

### 2.2 Monitoring Location

2.2.1 Impact water quality monitoring was conducted at 10 monitoring stations which is summarized in Table 2.1. The location of water quality monitoring stations is shown in Figure 2.1a to Figure 2.1d.

| Stroom                 | Stream Monitoring Co |                          | es (HK Grid) | Remarks                              |
|------------------------|----------------------|--------------------------|--------------|--------------------------------------|
| Stream                 | ID                   | Easting                  | Northing     | Rellidiks                            |
|                        | C1A <sup>(1)</sup>   | 821702                   | 831945       | Alternative Impact Monitoring Point  |
| SSNV                   | C2                   | 822459                   | 831470       | Control Monitoring Point             |
|                        | C3A <sup>(2)</sup>   | 822413                   | 831284       | Alternative Control Monitoring Point |
| TW                     | C4 <sup>(3)</sup>    | 825497                   | 830664       | Control Monitoring Point             |
| 1 V V                  | C5 <sup>(3)</sup>    | 825486                   | 830716       | Impact Monitoring Point              |
|                        | C6                   | 827232                   | 831713       | Control Monitoring Point             |
| LFT                    | C7A <sup>(4)</sup>   | 826865                   | 832115       | Alternative Control Monitoring Point |
|                        | C8                   | 826513                   | 832075       | Impact Monitoring Point              |
| НС С9 828304 835029 Со |                      | Control Monitoring Point |              |                                      |
|                        | C10                  | 827919                   | 834271       | Impact Monitoring Point              |

#### Table 2.1 Summary of Impact Water Quality Monitoring Stations

Notes:

- (1) At Station C1, access to safe sampling of water is not feasible due to steep banks on both sides of the stream channel. An alternative monitoring location is proposed at Station C1A, which is about 250 m along the same stream channel downstream of Station C1 and is accessible for safe water sampling.
- (2) During the first day of baseline monitoring at Station C3, shallow water was observed, and the ET could not sample enough water for monitoring. As agreed by the ER, the Contractor, and the IEC, a new sampling location, Station C3A, was identified at about 130 m upstream and was accessible for water sampling.
- (3) Construction works at Tai Wo are only allowed during dry season (i.e. October to March) in accordance with Condition 3.2 of EP No.: EP-596/2021.
- (4) For Station C7, the location is not close to the nearest, revised works boundary (about 200 m away). An alternative monitoring location is proposed at Station C7A, which is about 23 m upstream of the nearest, revised works boundary.