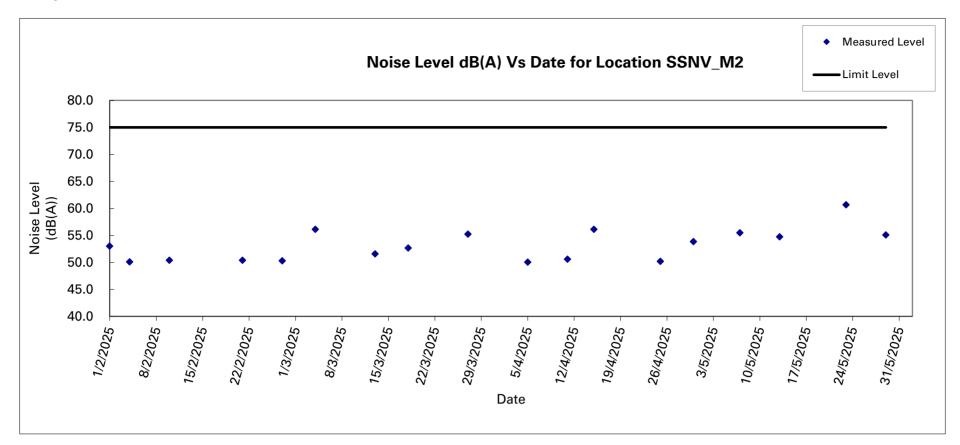

Water Quality

A5. No exceedance of impact water quality monitoring was recorded during the reporting period.

<u>Noise</u>

A6. No Action Level or Limit Level exceedance was recorded for construction noise monitoring in the reporting period.