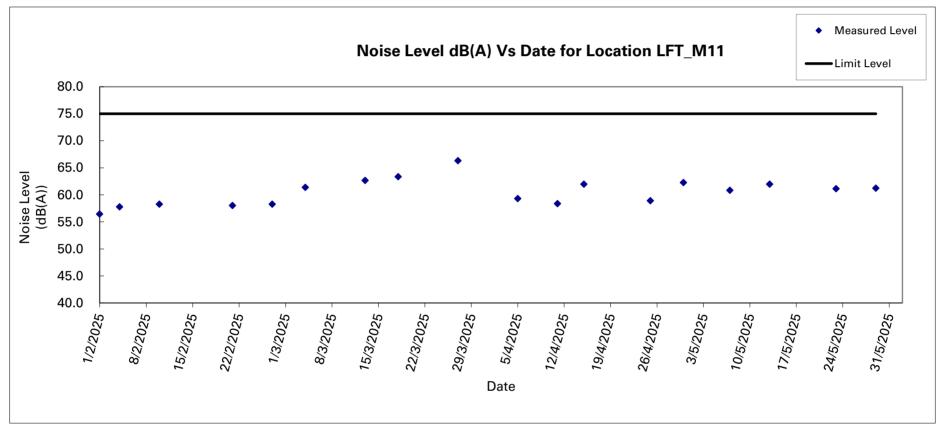

Water Quality

A5. No exceedance of impact water quality monitoring was recorded during the reporting period.

<u>Noise</u>

A6. No Action Level or Limit Level exceedance was recorded for construction noise monitoring in the reporting period.