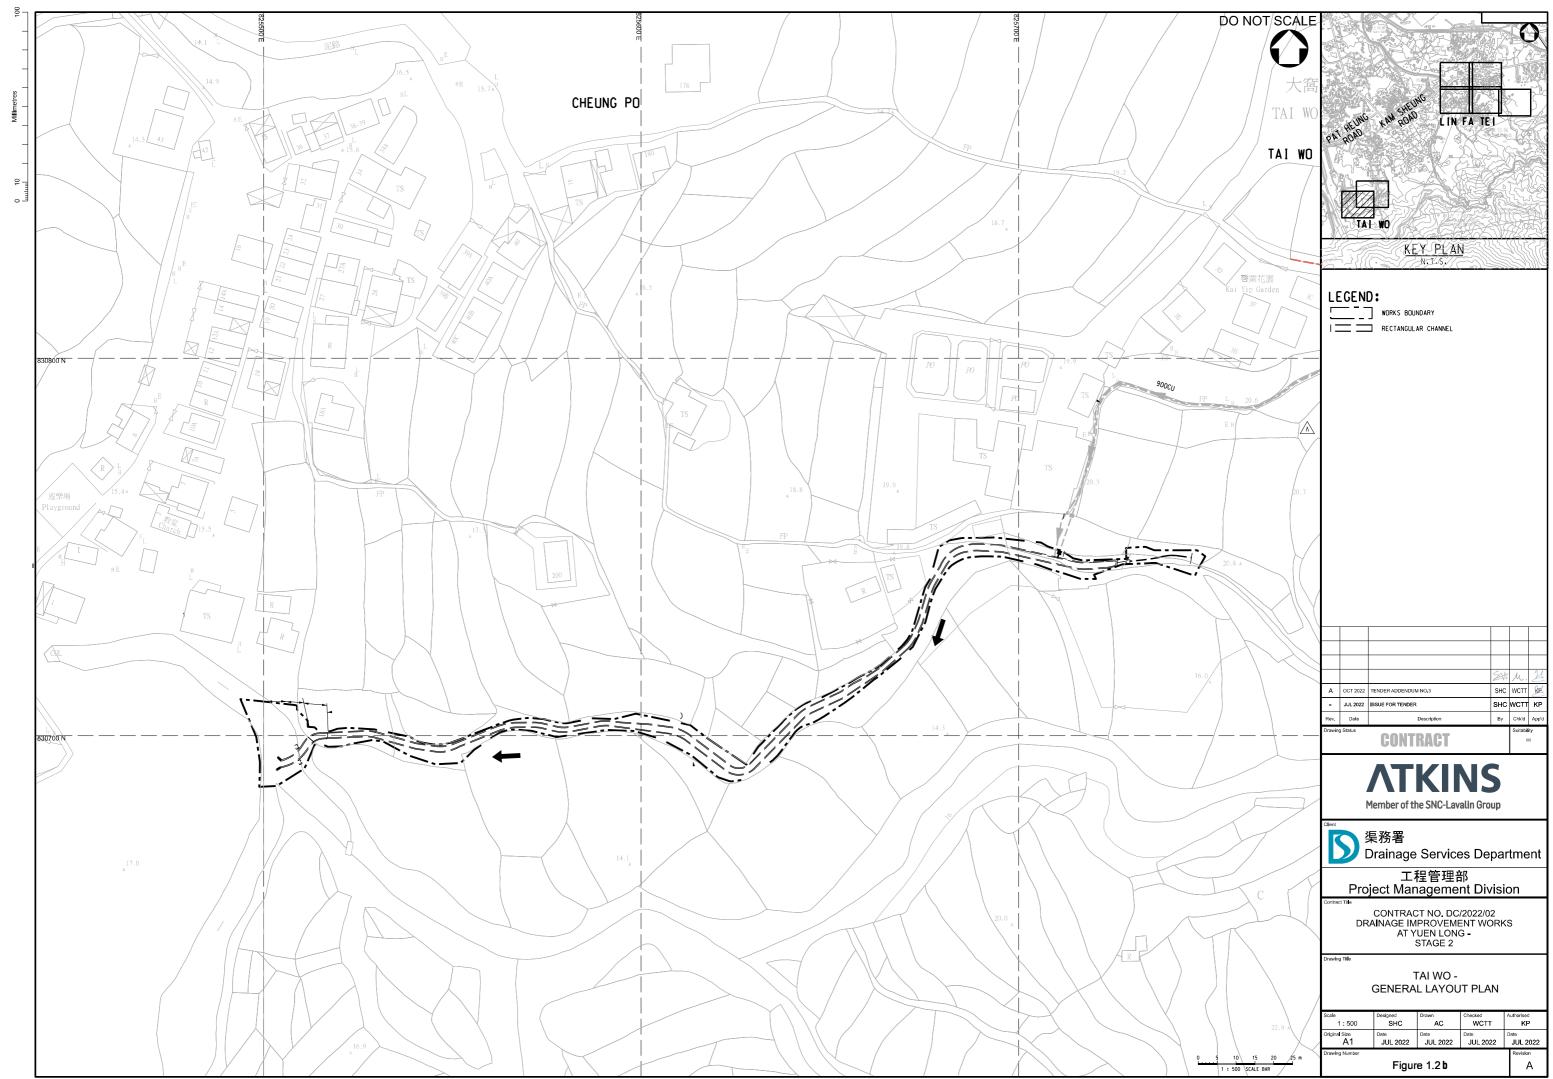

### **1.2 Construction Works Programme**

1.2.1 The construction programme and the location plan of the Project are shown in **Appendix 1.1** and **Figure 1.1** respectively. The locations of the proposed drainage improvement works at the four villages are presented in **Figures 1.2a** to **Figures 1.2d**.

### 2.2 Monitoring Location

2.2.1 Impact water quality monitoring was conducted at 10 monitoring stations which is summarized in Table 2.1. The location of water quality monitoring stations is shown in Figure 2.1a to Figure 2.1d.