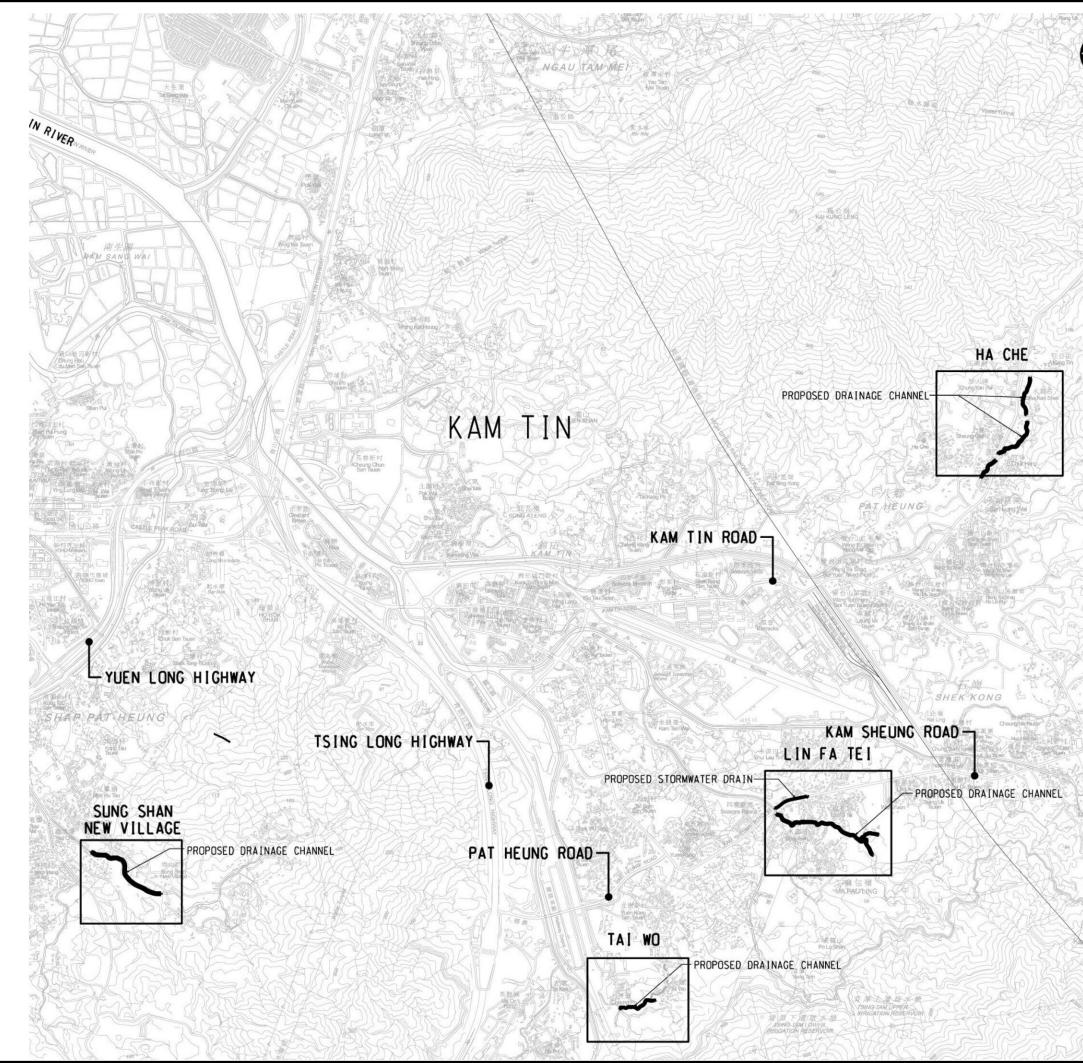

### **1.2 Construction Works Programme**

1.2.1 The construction programme and the location plan of the Project are shown in **Appendix 1.1** and **Figure 1.1** respectively. The locations of the proposed drainage improvement works at the four villages are presented in **Figures 1.2a** to **Figures 1.2d**.

### 2.2 Monitoring Location

2.2.1 Impact water quality monitoring was conducted at 10 monitoring stations which is summarized in Table 2.1. The location of water quality monitoring stations is shown in Figure 2.1a to Figure 2.1d.