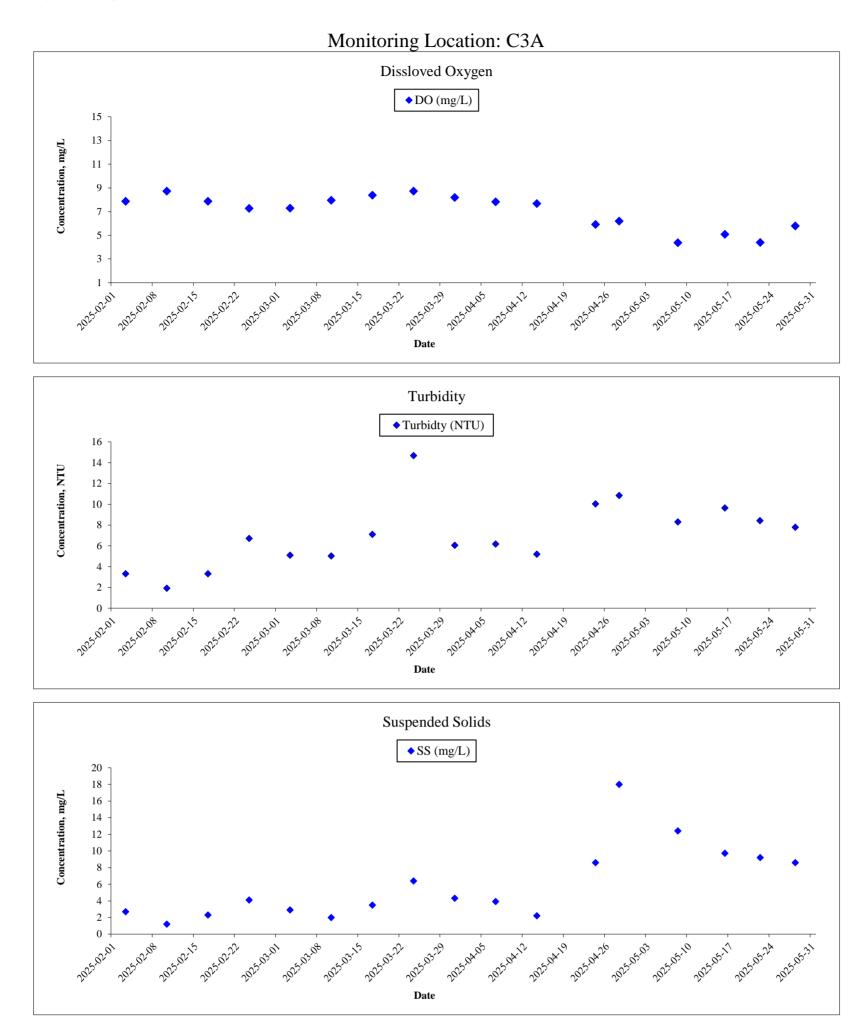

### 2.2 Monitoring Location

2.2.1 Impact water quality monitoring was conducted at 10 monitoring stations which is summarized in Table 2.1. The location of water quality monitoring stations is shown in Figure 2.1a to Figure 2.1d.

| Stroom                 | Stream Monitoring Co |                          | es (HK Grid) | Remarks                              |
|------------------------|----------------------|--------------------------|--------------|--------------------------------------|
| Stream                 | ID                   | Easting                  | Northing     | Rellidiks                            |
|                        | C1A <sup>(1)</sup>   | 821702                   | 831945       | Alternative Impact Monitoring Point  |
| SSNV                   | C2                   | 822459                   | 831470       | Control Monitoring Point             |
|                        | C3A <sup>(2)</sup>   | 822413                   | 831284       | Alternative Control Monitoring Point |
| TW                     | C4 <sup>(3)</sup>    | 825497                   | 830664       | Control Monitoring Point             |
| 1 V V                  | C5 <sup>(3)</sup>    | 825486                   | 830716       | Impact Monitoring Point              |
|                        | C6                   | 827232                   | 831713       | Control Monitoring Point             |
| LFT                    | C7A <sup>(4)</sup>   | 826865                   | 832115       | Alternative Control Monitoring Point |
|                        | C8                   | 826513                   | 832075       | Impact Monitoring Point              |
| НС С9 828304 835029 Со |                      | Control Monitoring Point |              |                                      |
|                        | C10                  | 827919                   | 834271       | Impact Monitoring Point              |