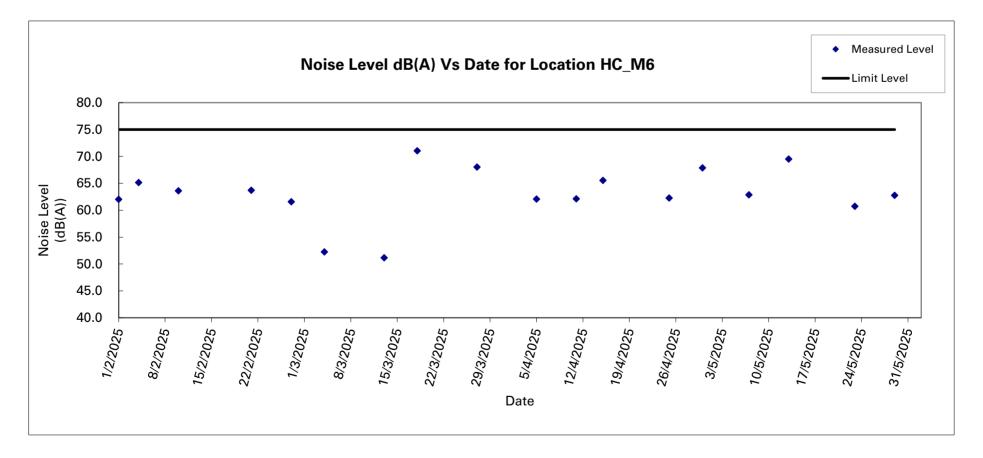

Water Quality

A5. No exceedance of impact water quality monitoring was recorded during the reporting period.

<u>Noise</u>

A6. No Action Level or Limit Level exceedance was recorded for construction noise monitoring in the reporting period.