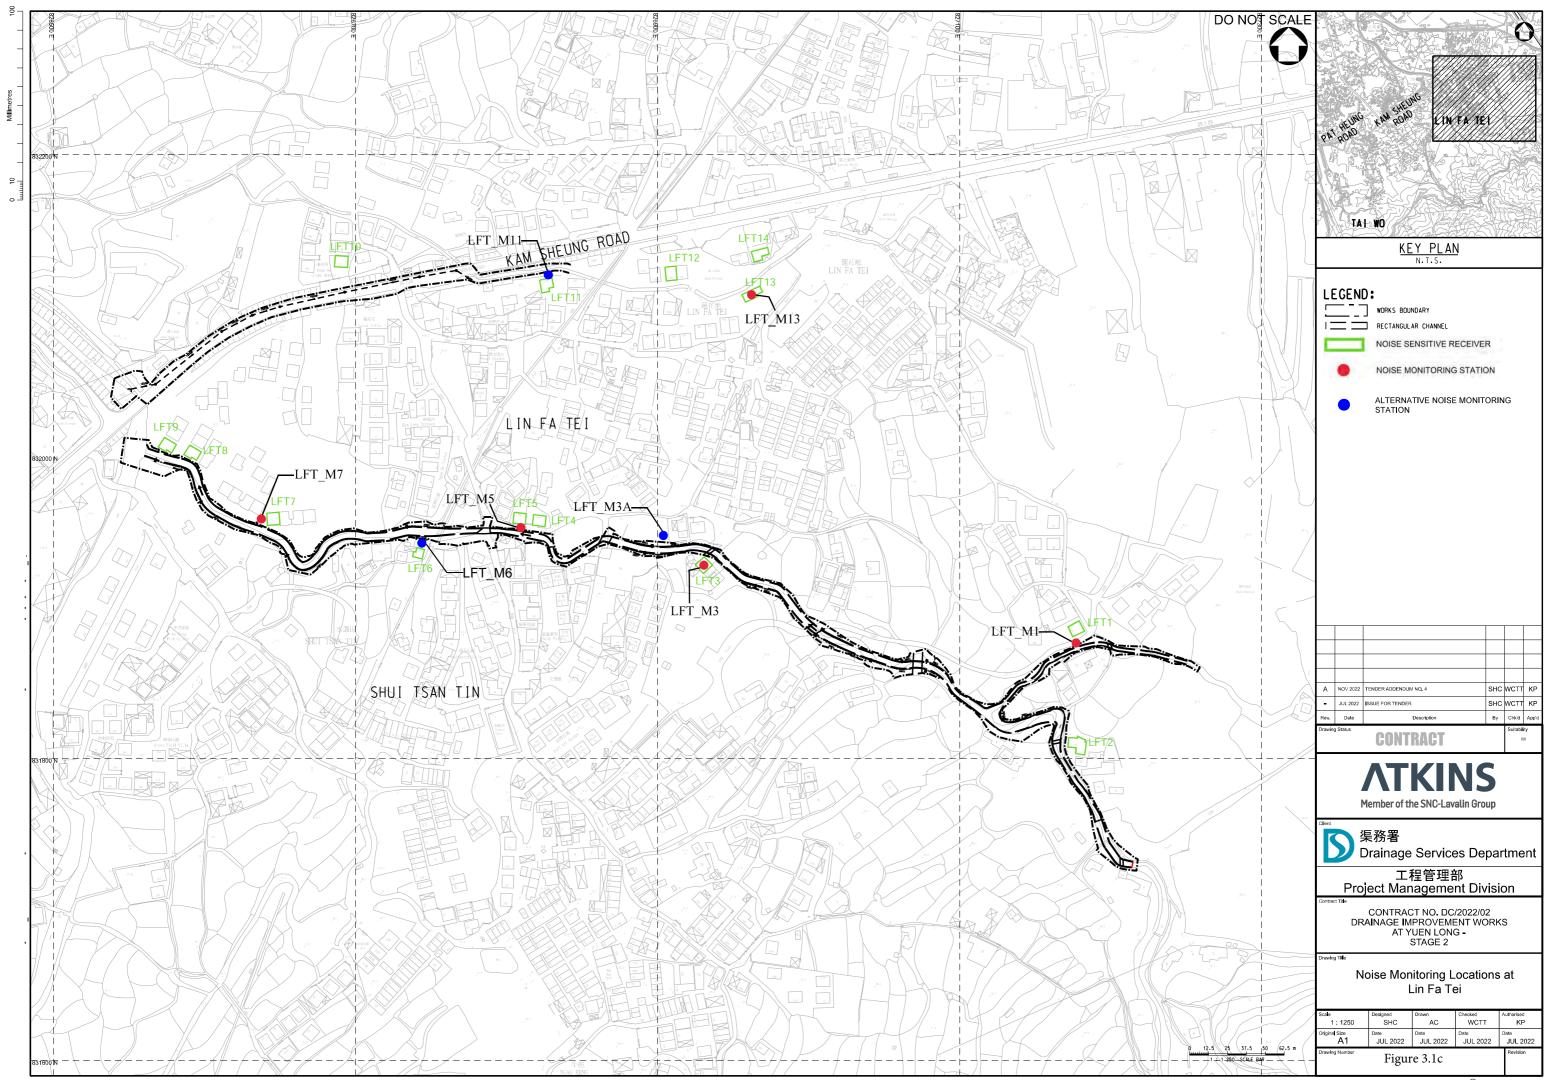

### 2.2 Monitoring Location

2.2.1 Impact water quality monitoring was conducted at 10 monitoring stations which is summarized in Table 2.1. The location of water quality monitoring stations is shown in Figure 2.1a to Figure 2.1d.

| Stroom                 | Stream Monitoring Co |                          | es (HK Grid) | Remarks                              |
|------------------------|----------------------|--------------------------|--------------|--------------------------------------|
| Stream                 | ID                   | Easting                  | Northing     | Rellidiks                            |
|                        | C1A <sup>(1)</sup>   | 821702                   | 831945       | Alternative Impact Monitoring Point  |
| SSNV                   | C2                   | 822459                   | 831470       | Control Monitoring Point             |
|                        | C3A <sup>(2)</sup>   | 822413                   | 831284       | Alternative Control Monitoring Point |
| TW                     | C4 <sup>(3)</sup>    | 825497                   | 830664       | Control Monitoring Point             |
| 1 V V                  | C5 <sup>(3)</sup>    | 825486                   | 830716       | Impact Monitoring Point              |
|                        | C6                   | 827232                   | 831713       | Control Monitoring Point             |
| LFT                    | C7A <sup>(4)</sup>   | 826865                   | 832115       | Alternative Control Monitoring Point |
|                        | C8                   | 826513                   | 832075       | Impact Monitoring Point              |
| НС С9 828304 835029 Со |                      | Control Monitoring Point |              |                                      |
|                        | C10                  | 827919                   | 834271       | Impact Monitoring Point              |

#### Table 2.1 Summary of Impact Water Quality Monitoring Stations

Notes:

- (1) At Station C1, access to safe sampling of water is not feasible due to steep banks on both sides of the stream channel. An alternative monitoring location is proposed at Station C1A, which is about 250 m along the same stream channel downstream of Station C1 and is accessible for safe water sampling.
- (2) During the first day of baseline monitoring at Station C3, shallow water was observed, and the ET could not sample enough water for monitoring. As agreed by the ER, the Contractor, and the IEC, a new sampling location, Station C3A, was identified at about 130 m upstream and was accessible for water sampling.
- (3) Construction works at Tai Wo are only allowed during dry season (i.e. October to March) in accordance with Condition 3.2 of EP No.: EP-596/2021.
- (4) For Station C7, the location is not close to the nearest, revised works boundary (about 200 m away). An alternative monitoring location is proposed at Station C7A, which is about 23 m upstream of the nearest, revised works boundary.

# Table 1.3 Summary of Status for Key Environmental Aspects under the Approved Updated EM&A Manual

|                                                              | EM&A Manual                                                                                                                                                                                                                                                                                                                                                                                                                                                                                                                                                                                                                                                                                                                                                                                                                                                                                                                                                                                                                                                |
|--------------------------------------------------------------|------------------------------------------------------------------------------------------------------------------------------------------------------------------------------------------------------------------------------------------------------------------------------------------------------------------------------------------------------------------------------------------------------------------------------------------------------------------------------------------------------------------------------------------------------------------------------------------------------------------------------------------------------------------------------------------------------------------------------------------------------------------------------------------------------------------------------------------------------------------------------------------------------------------------------------------------------------------------------------------------------------------------------------------------------------|
| Parameters                                                   | Status                                                                                                                                                                                                                                                                                                                                                                                                                                                                                                                                                                                                                                                                                                                                                                                                                                                                                                                                                                                                                                                     |
| Water Quality                                                |                                                                                                                                                                                                                                                                                                                                                                                                                                                                                                                                                                                                                                                                                                                                                                                                                                                                                                                                                                                                                                                            |
| Baseline Monitoring under<br>Approved Updated EM&A<br>Manual | The baseline water quality monitoring results have been reported in Baseline Monitoring Report and submitted to EPD under EP Condition 4.3.                                                                                                                                                                                                                                                                                                                                                                                                                                                                                                                                                                                                                                                                                                                                                                                                                                                                                                                |
| Impact Monitoring                                            | The regular impact water quality monitoring was commenced at Ha<br>Che on 21 February 2024. Since construction works were<br>commenced at Lin Fa Tei and Tai Wo on 20 March 2024, impact<br>water quality monitoring at Lin Fa Tei (i.e. C6, C7A and C8) and Tai<br>Wo (i.e. C4 and C5) were started 20 March 2024. Impact water<br>quality monitoring at Sung Shan New Village (i.e. C1A, C2 and C3A)<br>was commenced on 17 April 2024 since the construction work at<br>Sung Shan New Village was begun on 16 April 2024.                                                                                                                                                                                                                                                                                                                                                                                                                                                                                                                               |
| Noise                                                        |                                                                                                                                                                                                                                                                                                                                                                                                                                                                                                                                                                                                                                                                                                                                                                                                                                                                                                                                                                                                                                                            |
| Baseline Monitoring                                          | Up to the end of the reporting period, the baseline noise monitoring results for Ha Che have been reported in the Baseline Monitoring Report and submitted to the EPD under EP Condition 4.3. Baseline noise monitoring results for Tai Wo, Lin Fa Tei, and Sung Shan New Village will be further updated in the Baseline Monitoring Report and submitted to the EPD. The revised Baseline Monitoring Report was submitted to EPD for acceptance on 4 July 2024.                                                                                                                                                                                                                                                                                                                                                                                                                                                                                                                                                                                           |
| Impact Monitoring                                            | The weekly impact noise monitoring was commenced at Ha Che on 23 February 2024. Since construction works were commenced at Lin Fa Tei and Tai Wo on 20 March 2024, impact noise monitoring at Lin Fa Tei (i.e. LFT_M1, LFT_M3A, LFT_M7 and LFT_M11) and Tai Wo (i.e. TW_M2 and TW_M3) were started 20 March 2024. Impact noise monitoring at Sung Shan New Village (i.e. SSNV_M2, SSNV_M3 and SSNV_M6) was commenced on 19 April 2024 since the construction work at Sung Shan New Village was begun on 16 April 2024. The noise monitoring at LFT_M7 have been suspended since 27 March 2024 due to the objection from property management office for providing access to designated monitoring location. The property management office formally refused our application of access right LFT_M7 on 29 May 2024. An alternative monitoring location LFT_M6 was proposed to replace LFT_M7 and agreed with the ER and the IEC on 29 May 2024 and 4 June 2024 respectively, impact noise monitoring was thus carried out at LFT_M6 from 4 June 2024 onward. |
| Ecology                                                      |                                                                                                                                                                                                                                                                                                                                                                                                                                                                                                                                                                                                                                                                                                                                                                                                                                                                                                                                                                                                                                                            |
| Freshwater Crab<br>Translocation Plan (FCTP)                 | The EPD had no further comment on the submitted FCTP on 9<br>February 2024. A formal reply letter was issued by the EPD on 4 July<br>2024 after the submission of hardcopy for their record. Pre-<br>construction survey at CH.A300.00~CH.A653.949 of Ha Che was<br>carried out between 11 and 13 September 2024, individuals of<br>freshwater crab were translocated from the Drainage Work Area and<br>a one-year post-translocation monitoring was being undertaken. No<br>freshwater crab was translocated during the pre-construction survey<br>at CH.A818.86~CH.A500.00 of Lin Fa Tei which was carried out<br>between 7 and 9 May 2025.                                                                                                                                                                                                                                                                                                                                                                                                             |