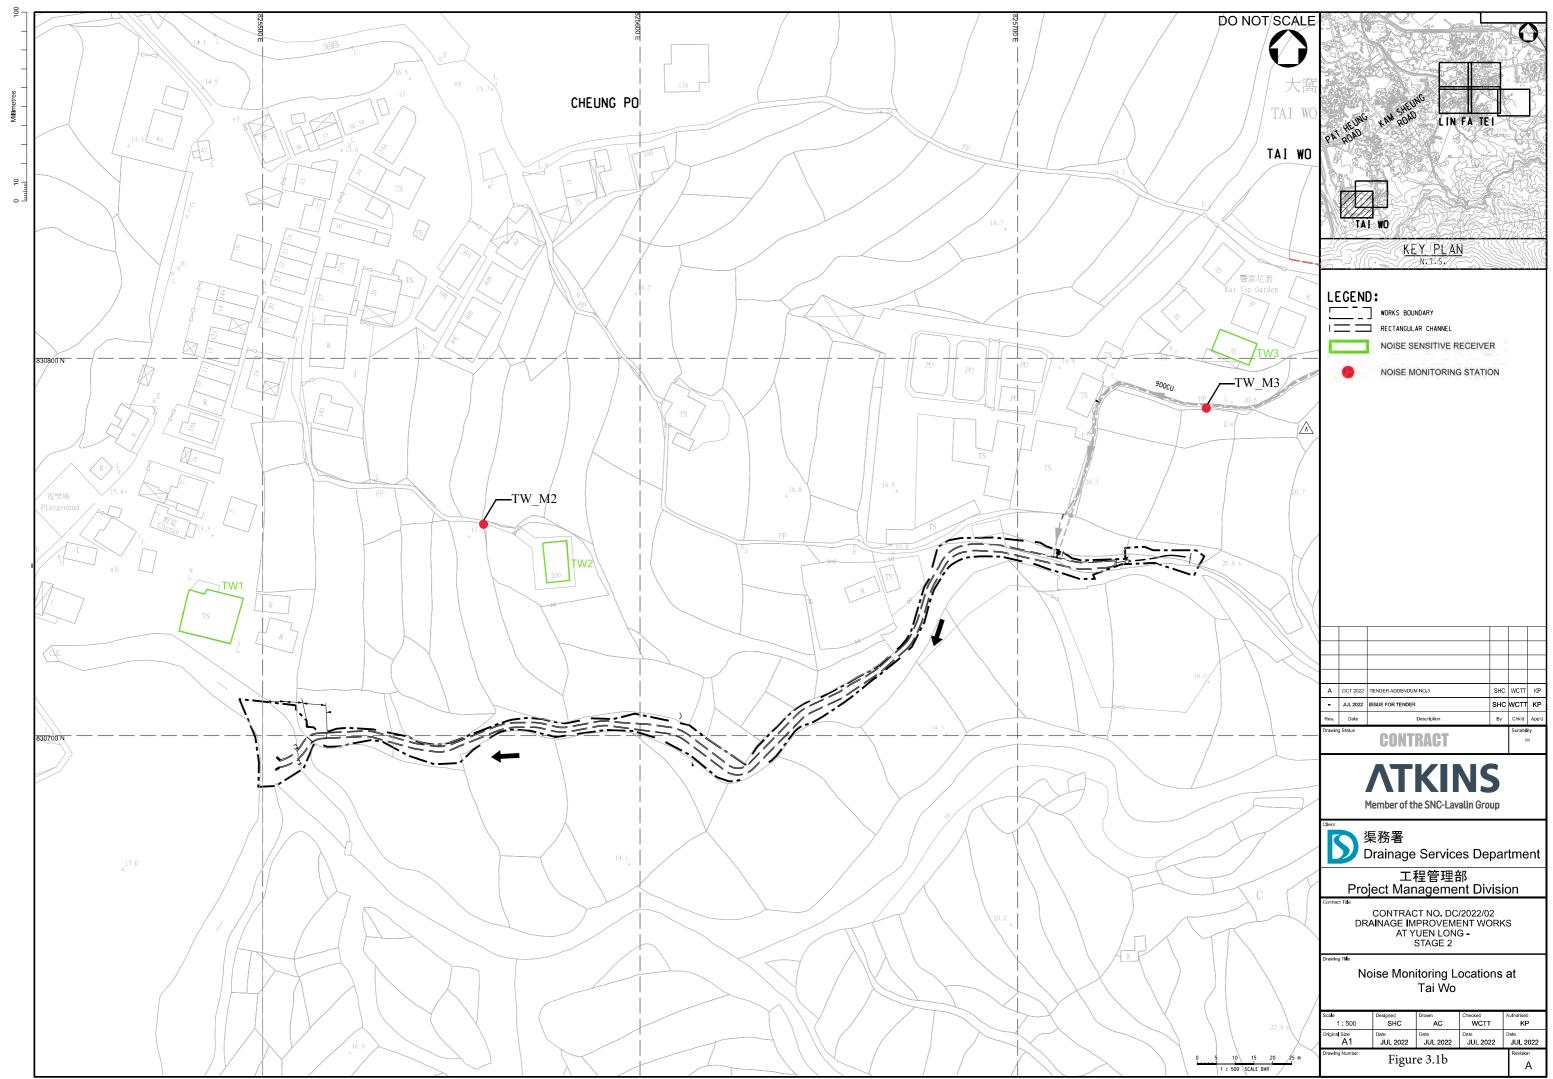

### 2.2 Monitoring Location

2.2.1 Impact water quality monitoring was conducted at 10 monitoring stations which is summarized in Table 2.1. The location of water quality monitoring stations is shown in Figure 2.1a to Figure 2.1d.

| Stroom                 | Stream Monitoring Co |                          | es (HK Grid) | Remarks                              |
|------------------------|----------------------|--------------------------|--------------|--------------------------------------|
| Stream                 | ID                   | Easting                  | Northing     | Rellidiks                            |
|                        | C1A <sup>(1)</sup>   | 821702                   | 831945       | Alternative Impact Monitoring Point  |
| SSNV                   | C2                   | 822459                   | 831470       | Control Monitoring Point             |
|                        | C3A <sup>(2)</sup>   | 822413                   | 831284       | Alternative Control Monitoring Point |
| TW                     | C4 <sup>(3)</sup>    | 825497                   | 830664       | Control Monitoring Point             |
| 1 V V                  | C5 <sup>(3)</sup>    | 825486                   | 830716       | Impact Monitoring Point              |
|                        | C6                   | 827232                   | 831713       | Control Monitoring Point             |
| LFT                    | C7A <sup>(4)</sup>   | 826865                   | 832115       | Alternative Control Monitoring Point |
|                        | C8                   | 826513                   | 832075       | Impact Monitoring Point              |
| НС С9 828304 835029 Со |                      | Control Monitoring Point |              |                                      |
|                        | C10                  | 827919                   | 834271       | Impact Monitoring Point              |

#### Table 2.1 Summary of Impact Water Quality Monitoring Stations

Notes:

- (1) At Station C1, access to safe sampling of water is not feasible due to steep banks on both sides of the stream channel. An alternative monitoring location is proposed at Station C1A, which is about 250 m along the same stream channel downstream of Station C1 and is accessible for safe water sampling.
- (2) During the first day of baseline monitoring at Station C3, shallow water was observed, and the ET could not sample enough water for monitoring. As agreed by the ER, the Contractor, and the IEC, a new sampling location, Station C3A, was identified at about 130 m upstream and was accessible for water sampling.
- (3) Construction works at Tai Wo are only allowed during dry season (i.e. October to March) in accordance with Condition 3.2 of EP No.: EP-596/2021.
- (4) For Station C7, the location is not close to the nearest, revised works boundary (about 200 m away). An alternative monitoring location is proposed at Station C7A, which is about 23 m upstream of the nearest, revised works boundary.

#### **Reporting Changes**

A10. Construction works at Tai Wo are only allowed during dry season (i.e. October to March) in accordance with Condition 3.2 of EP No.: EP-596/2021. Thus, the construction EM&A programme at Tai Wo, including impact water quality monitoring, impact noise monitoring and weekly inspection, are temporarily suspended during the reporting period.