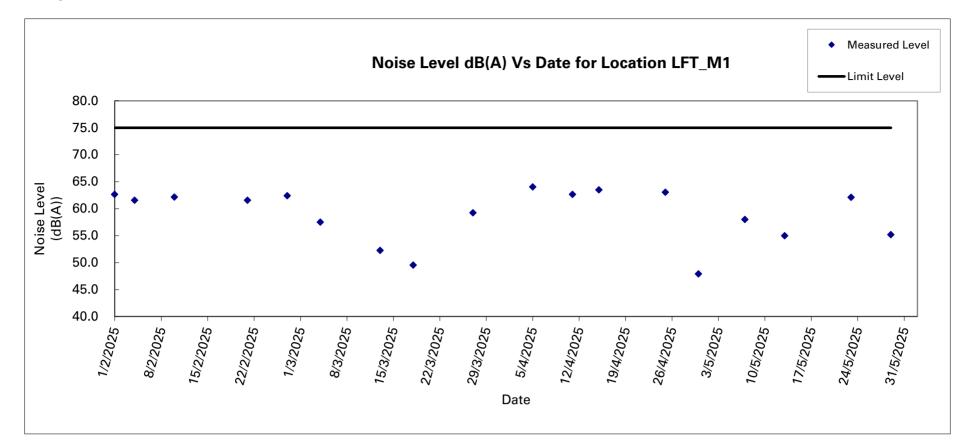

Water Quality

A5. No exceedance of impact water quality monitoring was recorded during the reporting period.

<u>Noise</u>

A6. No Action Level or Limit Level exceedance was recorded for construction noise monitoring in the reporting period.