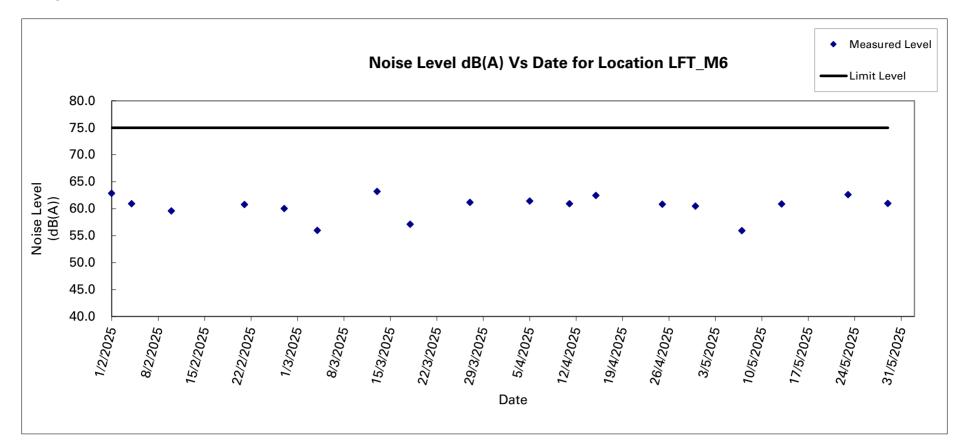

Water Quality

A5. No exceedance of impact water quality monitoring was recorded during the reporting period.

<u>Noise</u>

A6. No Action Level or Limit Level exceedance was recorded for construction noise monitoring in the reporting period.