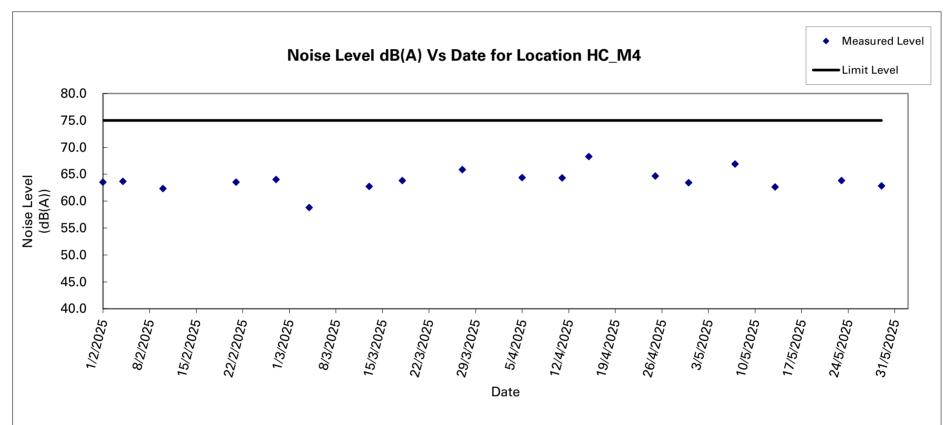

Water Quality

A5. No exceedance of impact water quality monitoring was recorded during the reporting period.

<u>Noise</u>

A6. No Action Level or Limit Level exceedance was recorded for construction noise monitoring in the reporting period.