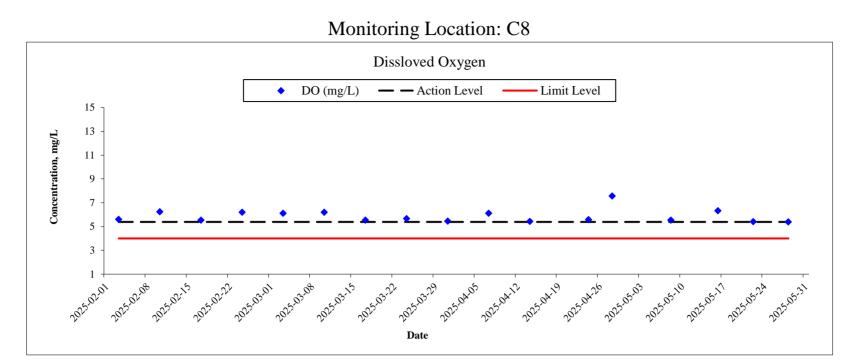

### 2.8 Action and Limit Level for Water Quality Monitoring

2.8.1 The criteria of action and limit levels for water quality monitoring are defined in **Table 2.5**.

| Parameters          | Action Level                                                                                               | Limit Level                                                                                                 |
|---------------------|------------------------------------------------------------------------------------------------------------|-------------------------------------------------------------------------------------------------------------|
| DO in mg/L          | < 5%-ile of baseline data                                                                                  | < 4 mg/L or < 1%-ile of baseline data                                                                       |
| SS in mg/L          | > 95%-ile of baseline data or >120% of<br>upstream control station of the same day,<br>whichever is higher | > 99%-ile of baseline data or > 130% of<br>upstream control station of the same day,<br>whichever is higher |
| Turbidity in<br>NTU | > 95%-ile of baseline data or >120% of<br>upstream control station of the same day,<br>whichever is higher | > 99%-ile of baseline data or > 130% of<br>upstream control station of the same day,<br>whichever is higher |
| Notes:              |                                                                                                            |                                                                                                             |

#### Table 2.5 Action and Limit Levels for Water Quality

Notes:

(1) For DO, non-compliance of the water quality limit occurs when monitoring result is lower than the limit.

(2) For SS and turbidity, non-compliance of the water quality limit occurs when monitoring result is higher than the limits

Water Quality

A5. No exceedance of impact water quality monitoring was recorded during the reporting period.

<u>Noise</u>

A6. No Action Level or Limit Level exceedance was recorded for construction noise monitoring in the reporting period.