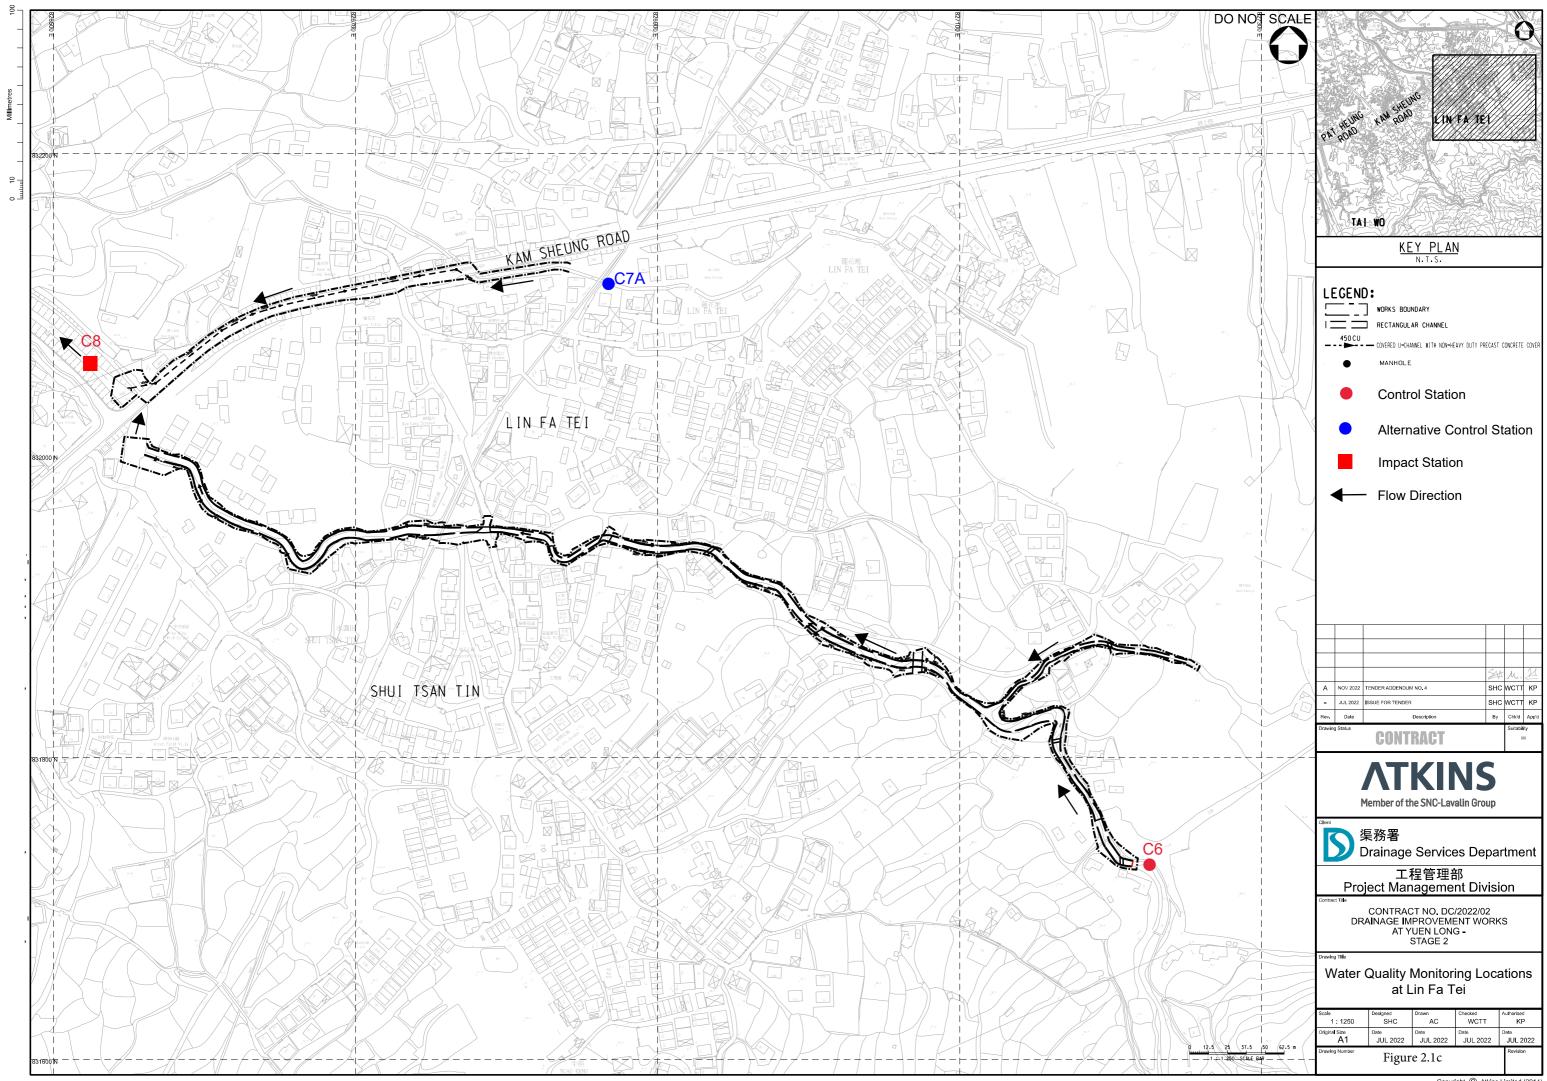

### 2.2 Monitoring Location

2.2.1 Impact water quality monitoring was conducted at 10 monitoring stations which is summarized in Table 2.1. The location of water quality monitoring stations is shown in Figure 2.1a to Figure 2.1d.

| Stroom                 | Stream Monitoring Co |                          | es (HK Grid) | Remarks                              |
|------------------------|----------------------|--------------------------|--------------|--------------------------------------|
| Stream                 | ID                   | Easting                  | Northing     | Rellidiks                            |
|                        | C1A <sup>(1)</sup>   | 821702                   | 831945       | Alternative Impact Monitoring Point  |
| SSNV                   | C2                   | 822459                   | 831470       | Control Monitoring Point             |
|                        | C3A <sup>(2)</sup>   | 822413                   | 831284       | Alternative Control Monitoring Point |
| TW                     | C4 <sup>(3)</sup>    | 825497                   | 830664       | Control Monitoring Point             |
| 1 V V                  | C5 <sup>(3)</sup>    | 825486                   | 830716       | Impact Monitoring Point              |
|                        | C6                   | 827232                   | 831713       | Control Monitoring Point             |
| LFT                    | C7A <sup>(4)</sup>   | 826865                   | 832115       | Alternative Control Monitoring Point |
|                        | C8                   | 826513                   | 832075       | Impact Monitoring Point              |
| НС С9 828304 835029 Со |                      | Control Monitoring Point |              |                                      |
|                        | C10                  | 827919                   | 834271       | Impact Monitoring Point              |

#### Table 2.1 Summary of Impact Water Quality Monitoring Stations

Notes:

- (1) At Station C1, access to safe sampling of water is not feasible due to steep banks on both sides of the stream channel. An alternative monitoring location is proposed at Station C1A, which is about 250 m along the same stream channel downstream of Station C1 and is accessible for safe water sampling.
- (2) During the first day of baseline monitoring at Station C3, shallow water was observed, and the ET could not sample enough water for monitoring. As agreed by the ER, the Contractor, and the IEC, a new sampling location, Station C3A, was identified at about 130 m upstream and was accessible for water sampling.
- (3) Construction works at Tai Wo are only allowed during dry season (i.e. October to March) in accordance with Condition 3.2 of EP No.: EP-596/2021.
- (4) For Station C7, the location is not close to the nearest, revised works boundary (about 200 m away). An alternative monitoring location is proposed at Station C7A, which is about 23 m upstream of the nearest, revised works boundary.