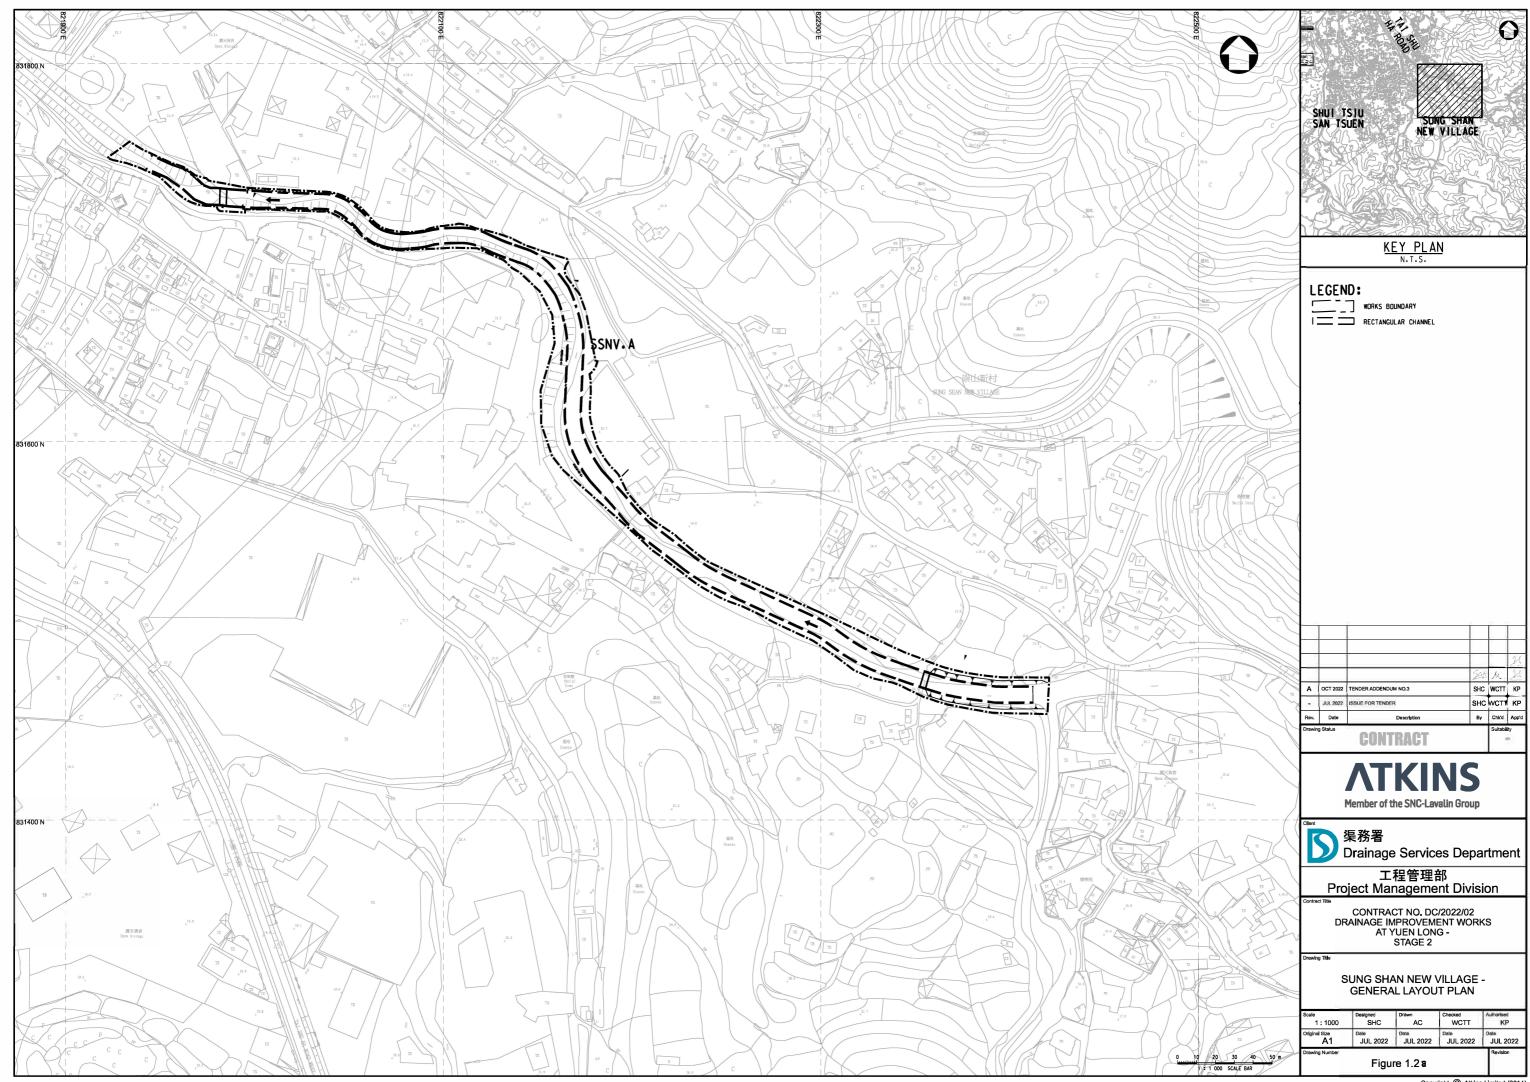

### **1.2 Construction Works Programme**

1.2.1 The construction programme and the location plan of the Project are shown in **Appendix 1.1** and **Figure 1.1** respectively. The locations of the proposed drainage improvement works at the four villages are presented in **Figures 1.2a** to **Figures 1.2d**.

### 2.2 Monitoring Location

2.2.1 Impact water quality monitoring was conducted at 10 monitoring stations which is summarized in Table 2.1. The location of water quality monitoring stations is shown in Figure 2.1a to Figure 2.1d.