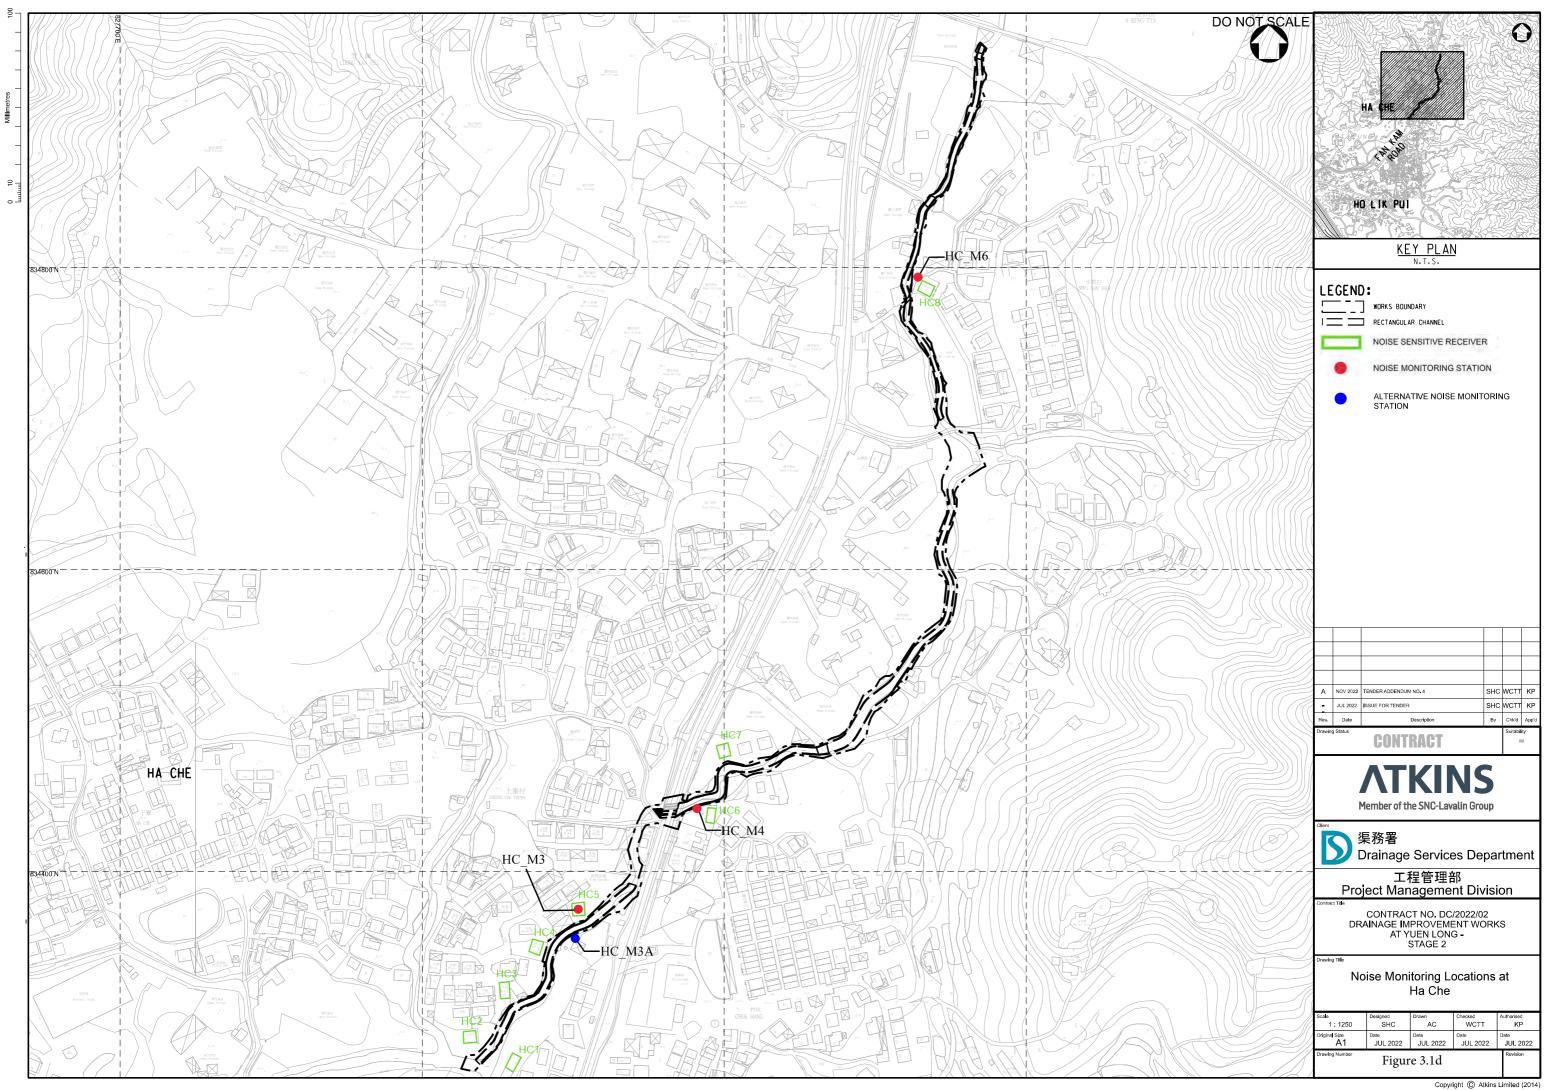

### 2.2 Monitoring Location

2.2.1 Impact water quality monitoring was conducted at 10 monitoring stations which is summarized in Table 2.1. The location of water quality monitoring stations is shown in Figure 2.1a to Figure 2.1d.

| Stroom                 | Stream Monitoring Co |                          | es (HK Grid) | Remarks                              |
|------------------------|----------------------|--------------------------|--------------|--------------------------------------|
| Stream                 | ID                   | Easting                  | Northing     | Rellidiks                            |
|                        | C1A <sup>(1)</sup>   | 821702                   | 831945       | Alternative Impact Monitoring Point  |
| SSNV                   | C2                   | 822459                   | 831470       | Control Monitoring Point             |
|                        | C3A <sup>(2)</sup>   | 822413                   | 831284       | Alternative Control Monitoring Point |
| TW                     | C4 <sup>(3)</sup>    | 825497                   | 830664       | Control Monitoring Point             |
| 1 V V                  | C5 <sup>(3)</sup>    | 825486                   | 830716       | Impact Monitoring Point              |
|                        | C6                   | 827232                   | 831713       | Control Monitoring Point             |
| LFT                    | C7A <sup>(4)</sup>   | 826865                   | 832115       | Alternative Control Monitoring Point |
|                        | C8                   | 826513                   | 832075       | Impact Monitoring Point              |
| НС С9 828304 835029 Со |                      | Control Monitoring Point |              |                                      |
|                        | C10                  | 827919                   | 834271       | Impact Monitoring Point              |

#### Table 2.1 Summary of Impact Water Quality Monitoring Stations

Notes:

- (1) At Station C1, access to safe sampling of water is not feasible due to steep banks on both sides of the stream channel. An alternative monitoring location is proposed at Station C1A, which is about 250 m along the same stream channel downstream of Station C1 and is accessible for safe water sampling.
- (2) During the first day of baseline monitoring at Station C3, shallow water was observed, and the ET could not sample enough water for monitoring. As agreed by the ER, the Contractor, and the IEC, a new sampling location, Station C3A, was identified at about 130 m upstream and was accessible for water sampling.
- (3) Construction works at Tai Wo are only allowed during dry season (i.e. October to March) in accordance with Condition 3.2 of EP No.: EP-596/2021.
- (4) For Station C7, the location is not close to the nearest, revised works boundary (about 200 m away). An alternative monitoring location is proposed at Station C7A, which is about 23 m upstream of the nearest, revised works boundary.

# Table 1.3 Summary of Status for Key Environmental Aspects under the Approved Updated EM&A Manual

|                                                              | EM&A Manual                                                                                                                                                                                                                                                                                                                                                                                                                                                                                                                                                                                                                                                                                                                                                                                                                                                                                                                                                                                                                                                |
|--------------------------------------------------------------|------------------------------------------------------------------------------------------------------------------------------------------------------------------------------------------------------------------------------------------------------------------------------------------------------------------------------------------------------------------------------------------------------------------------------------------------------------------------------------------------------------------------------------------------------------------------------------------------------------------------------------------------------------------------------------------------------------------------------------------------------------------------------------------------------------------------------------------------------------------------------------------------------------------------------------------------------------------------------------------------------------------------------------------------------------|
| Parameters                                                   | Status                                                                                                                                                                                                                                                                                                                                                                                                                                                                                                                                                                                                                                                                                                                                                                                                                                                                                                                                                                                                                                                     |
| Water Quality                                                |                                                                                                                                                                                                                                                                                                                                                                                                                                                                                                                                                                                                                                                                                                                                                                                                                                                                                                                                                                                                                                                            |
| Baseline Monitoring under<br>Approved Updated EM&A<br>Manual | The baseline water quality monitoring results have been reported in Baseline Monitoring Report and submitted to EPD under EP Condition 4.3.                                                                                                                                                                                                                                                                                                                                                                                                                                                                                                                                                                                                                                                                                                                                                                                                                                                                                                                |
| Impact Monitoring                                            | The regular impact water quality monitoring was commenced at Ha<br>Che on 21 February 2024. Since construction works were<br>commenced at Lin Fa Tei and Tai Wo on 20 March 2024, impact<br>water quality monitoring at Lin Fa Tei (i.e. C6, C7A and C8) and Tai<br>Wo (i.e. C4 and C5) were started 20 March 2024. Impact water<br>quality monitoring at Sung Shan New Village (i.e. C1A, C2 and C3A)<br>was commenced on 17 April 2024 since the construction work at<br>Sung Shan New Village was begun on 16 April 2024.                                                                                                                                                                                                                                                                                                                                                                                                                                                                                                                               |
| Noise                                                        |                                                                                                                                                                                                                                                                                                                                                                                                                                                                                                                                                                                                                                                                                                                                                                                                                                                                                                                                                                                                                                                            |
| Baseline Monitoring                                          | Up to the end of the reporting period, the baseline noise monitoring results for Ha Che have been reported in the Baseline Monitoring Report and submitted to the EPD under EP Condition 4.3. Baseline noise monitoring results for Tai Wo, Lin Fa Tei, and Sung Shan New Village will be further updated in the Baseline Monitoring Report and submitted to the EPD. The revised Baseline Monitoring Report was submitted to EPD for acceptance on 4 July 2024.                                                                                                                                                                                                                                                                                                                                                                                                                                                                                                                                                                                           |
| Impact Monitoring                                            | The weekly impact noise monitoring was commenced at Ha Che on 23 February 2024. Since construction works were commenced at Lin Fa Tei and Tai Wo on 20 March 2024, impact noise monitoring at Lin Fa Tei (i.e. LFT_M1, LFT_M3A, LFT_M7 and LFT_M11) and Tai Wo (i.e. TW_M2 and TW_M3) were started 20 March 2024. Impact noise monitoring at Sung Shan New Village (i.e. SSNV_M2, SSNV_M3 and SSNV_M6) was commenced on 19 April 2024 since the construction work at Sung Shan New Village was begun on 16 April 2024. The noise monitoring at LFT_M7 have been suspended since 27 March 2024 due to the objection from property management office for providing access to designated monitoring location. The property management office formally refused our application of access right LFT_M7 on 29 May 2024. An alternative monitoring location LFT_M6 was proposed to replace LFT_M7 and agreed with the ER and the IEC on 29 May 2024 and 4 June 2024 respectively, impact noise monitoring was thus carried out at LFT_M6 from 4 June 2024 onward. |
| Ecology                                                      |                                                                                                                                                                                                                                                                                                                                                                                                                                                                                                                                                                                                                                                                                                                                                                                                                                                                                                                                                                                                                                                            |
| Freshwater Crab<br>Translocation Plan (FCTP)                 | The EPD had no further comment on the submitted FCTP on 9<br>February 2024. A formal reply letter was issued by the EPD on 4 July<br>2024 after the submission of hardcopy for their record. Pre-<br>construction survey at CH.A300.00~CH.A653.949 of Ha Che was<br>carried out between 11 and 13 September 2024, individuals of<br>freshwater crab were translocated from the Drainage Work Area and<br>a one-year post-translocation monitoring was being undertaken. No<br>freshwater crab was translocated during the pre-construction survey<br>at CH.A818.86~CH.A500.00 of Lin Fa Tei which was carried out<br>between 7 and 9 May 2025.                                                                                                                                                                                                                                                                                                                                                                                                             |